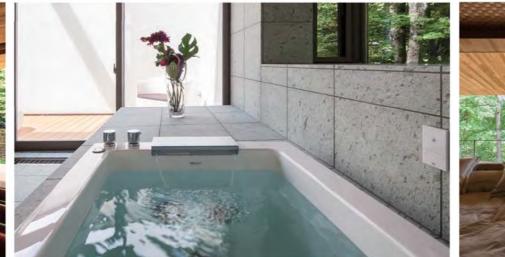

融入到住宅设计中。

这栋别墅的主人想要建成一幢与自然融为一体的开放式建 The owner of Karuizawa villa had a desire to build 筑,为了实现屋主的这个愿望,设计师桥本夕纪夫先生不 open-up architecture integrated with nature. To fulfill 仅是在一楼,甚至在两楼的浴室一侧都设置了专用的甲板 this wish, outstanding designer YukioHashimoto 阳台。因为是三面围墙,所以完全不用在意外部视线,气 specifically designed deck-shaped balconies not 候适宜的时候,可以在沐浴后纳凉,享受宁静、悠闲的一 only on the ground floor but also at one side of 刻。在浴缸一侧,设置了宽大的石台,即可以放置花瓶 bathroom on the first floor. In according to this villa is 等装饰物,也可以方便你兴之所至的或坐或躺其上。桥本 surrounded with walls on three sides, so there is 先生尤其善于将这类可由住的人随心使用的"余白"空间 nothing to worry about the privacy. You even could cool yourself and enjoy the quiet and relaxing moment after the bath on a good day. On the one side of the bathtub, a large stone table is set up to place the vases and other decorative items. The owner even could sit or lie on it while the whim lasts. Mr. Hashimoto, especially adepts at taking advantages of this "blankmoment" decided by owner's inclination and let it naturally integrate into the residential design.

项目简介 国家/地区 酒店类型 日本 别墅 加型 桥本夕纪夫 NEOREST CES9786 设计师 产品型号

Detoit Country/Area Category Designer Product number JAPAN Villa Yukio Hashimoto NEOREST CES9786 得天独厚的是这个约有900平方米的庭院,原本就种植了 Blessed with originally planted leafy green plants in 枝叶繁茂的绿植,因此使得这套别墅更自然地被绿色所环 this about 900 square meter courtyard, Karuizawa 抱。为确保视觉上的宽敞感,桥本先生最大限度的选择了 villa is naturally surrounded by greenery. In order to 不会遮挡视线的柱型钢架构造。这也营造出了这幢住宅, ensure the specious visual sense Mr. Hashimoto 不管在室内哪个角落都能欣赏绿意盎然的景致。在这个建 chose the cylindrical steel structure to widen the 筑的室内,从宽敞的浴室到用玻璃分割的更衣室,都使用 vision and create the exquisite view- no matter in 了石砖的地板和墙壁。因为石质材料的古朴感,使得此空 which corner of the room, lush green landscape 间时尚中带有自然的温和。透过朝北的窗户,你可以心情 could by enjoyed. Stone brick floors and walls are 愉悦地眺望屋外的绿园。

一楼是公共区域和客房,二楼是私人居住区。在一楼东南 sense of the stone materials makes the whole space 角,包含厨房、客厅的整个起居空间大约有90平方米, with natural gentle fashion. Through the north 在这外侧更有约70平方米的L字型阳台围绕。面向庭院的 windows, you could sweep the whole view of the 大型甲板阳台有2.5米的深檐保护,即使是风雨烈日的日 landscape with good mood. 子,它仍然可以作为"外部客厅"充分活用不受影响。此 外,从室内的两扇落地窗望出去,深檐恰到好处地控制了 Public area and guest rooms are on the ground 光影,带来视觉上更好的体验。亲近自然,让生活回归质 floor, and private residential area is on the first floor. 朴,诗意的居住其中,也许正是业主和设计师想传达给我 In the southeast corner of the ground floor where 们的重点。

light and shadow to make the exterior area greener. Different stone and wood, together with a variety of natural materials add depth in this area and provide the residents with a poetic life here.

applied to no matter in spacious bathroom or locker room with a glass partition in this building. The simple