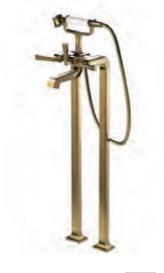

4B

台下式洗脸盆 盆体尺寸:470\*470mm 盆体内部尺寸:400\*400mm 智洁



#### LW1516B

台下式洗脸盆 盆体尺寸:670\*450mm 盆体内部尺寸:600\*380mm 智洁

LW1716B 桌上式洗脸盆 600\*385\*65mm 智洁



DL367#PG(金色) DL367(镀铬) 单孔单柄洗脸盆用混合水龙头 附排水金具



DL367-1#PG(金色) DL367-1(镀铬) 单孔单柄洗脸盆用混合水龙头(半埋入式) 附排水金具



DL367-2#PG(金色) DL367-2(镀铬) 单孔单柄洗脸盆用混合水龙头(桌上式) 附排水金具



DLB308#PG(金色) DLB308(镀铬) 埋墙式单柄洗脸盆用混合水龙头 附排水金具 标准色

镀铬 #PG金色

DLB202#PG(金色) DLB202(镀铬)

埋墙式双柄洗脸盆用混合水龙头 附排水金具



DLB202A#PG(金色) DLB202A(镀铬)

埋墙式双柄洗脸盆用混合水龙头 附排水金具



DL224A#PG(金色) DL224A(镀铬) 8英寸双柄洗脸盆用混合水龙头 附排水金具

Y







FBY1756PWG(金色) FBY1756PWN(银色)

铸铁支脚浴缸 1750\*850\*725mm 水龙头另配 已安装铜质排水金具



DM208CF#PG(金色) DM208CF(镀铬) 双孔浴缸用台式混合水龙头 (带手持花洒)



DM207CF#PG(金色) DM207CF(镀铬) 双柄淋浴、浴缸用壁挂式混合水龙头 (带手持花洒)



DB224C#PG (金色) DB224C (镀铬) 4孔浴缸用台式混合水龙头 (带手持花洒)

DM209CF#PG(金色) DM209CF(镀铬) 双柄独立浴缸用混合水龙头 (带手持花洒)



标准色 镀铬 DM208ACF#PG(金色) DM208ACF(镀铬)

双孔浴缸用台式混合水龙头 (带手持花洒)



DM207ACF#PG(金色) DM207ACF(镀铬) 双柄淋浴、浴缸用壁挂式混合水龙头 (带手持花洒)



DB224AC#PG(金色) DB224AC(镀铬)





### DM209ACF#PG(金色) DM209ACF(镀铬)

双柄独立浴缸用混合水龙头 (带手持花洒)







DBX121CAM#PG(金色) DBX121CAM(镀铬) 埋墙式花洒 Ø323mm



**DBX120-1CAM#PG**(金色) **DBX120-1CAM**(镀铬) 埋墙式花洒 Ø223mm





DP355#PG(金色) DP355/DV104(镀铬)

埋墙式控制面板 埋墙式控制阀芯(二切换,开/闭)

**DB245#PG**(金色)

埋墙式双柄混合水龙头

DB245(镀铬)

DBX131C#PG(金色) DBX131C(镀铬) 埋墙式身体花洒



标准色

特殊色

#GC香槟金色 #HG拉丝金色 #HN拉丝银色 #BC拉丝香槟色 #PN镀镍

注:龙头产品特殊色如需订购,请事先咨询各营业所

镀铬 #PG金色

DB245A#PG(金色) DB245A(镀铬) 埋墙式双柄混合水龙头



DB246A#PG(金色) DB246A(镀铬) 埋墙式双柄混合水龙头



#### DP356#PG(金色) DP356/DV351(镀铬)

埋墙式控制面板 埋墙式控制阀芯 (三切换 )



DP357#PG DP357/DV357(镀铬)

埋墙式控制面板 埋墙式控制阀芯(二切换)



DP422#PG(金色) DP422/DV418(镀铬)

埋墙式混合控制面板 埋墙式混合控制阀芯 SMA恒温



DBS113#PG(