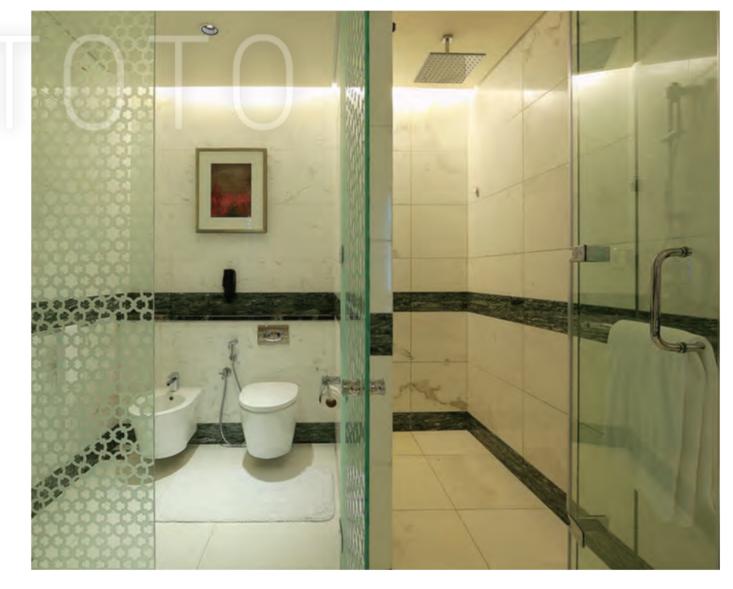

Web

http://www.banyantree.com/zh/chongqing\_beibei/

对于住客来说,一个完美的客房,自然包括卫浴空间。在 It is often said that a perfect guest room must be 这点上,重庆北碚悦榕庄无疑做得极具特色。首先在卫浴 paired with a perfect bathroom. The bathroom may 产品的选择上就颇具匠心。最能带来智能享受的无疑是诺 appear less important than other areas, but it can 锐斯特智能全自动坐便器,自动开闭便盖、自动冲洗、自 leave a lasting impression on the overall experience 动除臭,再加上卫洗丽的水洗功能,带你享受智能、洁 of lodgers. In fact, guests expect even higher 抱中悠闲的泡个澡,那又将是件多么美好的事情。独立式 experience something with new, unique features in 的圆形珠光浴缸,迷人的珍珠般光泽,渗透着典雅,彰显 addition to high levels of comfort and a beautiful 边是淙淙流水,真是释放压力、放松身心的绝佳方式!为 Beibei undoubtedly sets the standard. All sanitary 营造空间的统一,整个卫浴间的产品选择,也以典雅、高 products are specially selected. Among them the 贵的基调为主。桌上式设计的碗式外型洗脸盆,新颖独 most high-tech is the fully-automatic pedestal pan, 特,与圆形的珠光浴缸在外形上彼此呼应,营造整个空间 which automatically opens and closes the cover, 的和谐统一。

净、健康的全新生活。而晚上如果能在这样如画的风景环 standards for the toilets of luxury hotels. They hope to 着尊贵不凡。在这样的浴缸里泡浴,眼前是山峦叠嶂,耳 appearance. In this regard, Banyan Tree Chongqing flushes and deodorises. With the TOTO WASHLET, guests can enjoy a brand new life that is high-tech, sanitary and healthy.

> Indulge in an evening bath and lose yourself in the picturesque surroundings. A glistening separate pearl bathtub is the ultimate in elegance and grace. In such a bathtub, it is an ideal way of relaxing with the rolling mountains in front and the running current behind. To unify the space, all the sanitary products are chosen for their elegance and grace. The novel and unique bowl-shaped lavatory situated on top of a desk perfectly matches the circular shape of the pearl bathtub, ensuring a harmonious overall space.