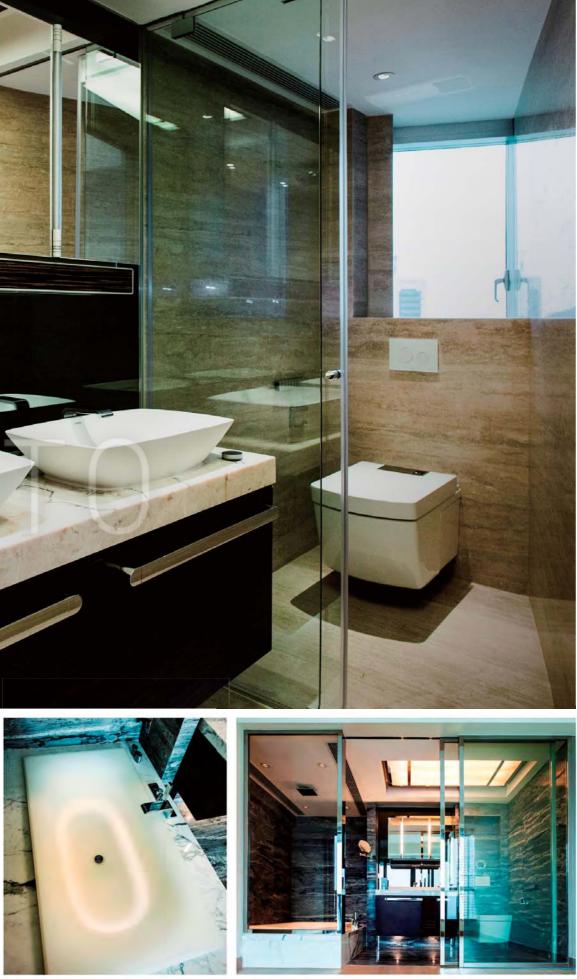

主卫的设计颇具匠心,在开阔的挑空空间里,直射而下的 Design of the main bathroom is ingenious. In the 阳光,透过顶棚的木栅栏,均匀地"洒向"灰色大理石地 open air space, the direct sunlight shines to the grey 面,散发出浓郁的现代简约风格。一体型的智能全自动坐 marble floor through the ceiling of wooden fences. 便器被巧妙的设计在整个浴室最"隐蔽"的空间里,尽显 The design of the bathroom gives off a rich modern 低调的奢华。懂得享受生活的主人,还特别为自己选择了 style. Integrated intelligent toilet which shows the 一套奢华的淋浴花洒组。大型置顶花洒,让您亲身感受飞 low-key luxury has been arranged in the most 瀑飘雨。具有水旋功能的身体淋浴花洒,可以舒缓肌肉疲 "hidden" space of the bathroom. The owner who 劳,带给您独特的SPA感受。TOTO的诺锐斯特双人按摩 knows how to enjoy his life also chooses one set of 浴缸,更是为整个空间凭添了一份现代化的"智能"感。 custom shower for his bathroom. Large head shower 试想一下,当夜幕降临,皎洁的月光伴随着优美的乐曲环 make you experience the waterfall rain. Custom 绕在你周围,在水流与空气美妙结合里,翻腾的气泡包裹 shower with Gyrostream technology can relieve your 您的全身,轻柔抚触您的每一寸肌肤。水波中灯光变幻, muscle fatigue and brings you the unique SPA 思绪自由驰骋。在波光的循环荡漾中,开启一瓶香槟,在 experience. TOTO's NEOREST bathtube adds a 最惬意的时候静静品啜,这样的人生你还夫复何求呢!

modernization of "intelligent" sense for the entire space. You can imagine that when night falls, the beautiful music is around you under the bright moon. With the great combination of water and air, the churning bubbles will wrap your body and gently touch every inch of your skin. Free thinking with the changing light under the lake, you can fully enjoy yourself at that moment. With the soft moving wave cycle, you can open one bottle of champagne, and enjoy the champagne in the most pleasant time. What a great life it is!