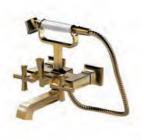

桌上式洗脸盆 600\*385\*65mm 智洁



DL367#PG(金色) DL367(镀铬) 单孔单柄洗脸盆用混合水龙头 附排水金具



DL367-1#PG(金色) DL367-1(镀铬) 单孔单柄洗脸盆用混合水龙头(半埋入式) 附排水金具



DL367-2#PG(金色) DL367-2(镀铬) 单孔单柄洗脸盆用混合水龙头(桌上式) 附排水金具



DLB308#PG(金色) DLB308(镀铬) 埋墙式单柄洗脸盆用混合水龙头 附排水金具 标准色

镀铬 #PG金色

DLB202#PG(金色) DLB202(镀铬)

埋墙式双柄洗脸盆用混合水龙头 附排水金具



DLB202A#PG(金色) DLB202A(镀铬)

埋墙式双柄洗脸盆用混合水龙头 附排水金具



DL224A#PG(金色) DL224A(镀铬) 8英寸双柄洗脸盆用混合水龙头 附排水金具

Y







FBY1756PWG(金色) FBY1756PWN(银色)

铸铁支脚浴缸 1750\*850\*725mm 水龙头另配 已安装铜质排水金具



DM208CF#PG(金色) DM208CF(镀铬) 双孔浴缸用台式混合水龙头 (带手持花洒)



DM207CF#PG(金色) DM207CF(镀铬) 双柄淋浴、浴缸用壁挂式混合水龙头 (带手持花洒)



DB224C#PG (金色) DB224C (镀铬) 4孔浴缸用台式混合水龙头 (带手持花洒)

DM209CF#PG(金色) DM209CF(镀铬) 双柄独立浴缸用混合水龙头 (带手持花洒)



标准色 镀铬 DM208ACF#PG(金色) DM208ACF(镀铬)

双孔浴缸用台式混合水龙头 (带手持花洒)



DM207ACF#PG(金色) DM207ACF(镀铬) 双柄淋浴、浴缸用壁挂式混合水龙头 (带手持花洒)



DB224AC#PG(金色) DB224AC(镀铬)





### DM209ACF#PG(金色) DM209ACF(镀铬)

双柄独立浴缸用混合水龙头 (带手持花洒)







DBX121CAM#PG(金色) DBX121CAM(镀铬) 埋墙式花洒 Ø323mm



**DBX120-1CAM#PG**(金色) **DBX120-1CAM**(镀铬) 埋墙式花洒 Ø223mm





DP355#PG(金色) DP355/DV104(镀铬)

埋墙式控制面板 埋墙式控制阀芯(二切换,开/闭)

**DB245#PG**(金色)

埋墙式双柄混合水龙头

DB245(镀铬)

DBX131C#PG(金色) DBX131C(镀铬) 埋墙式身体花洒



标准色

特殊色

#GC香槟金色 #HG拉丝金色 #HN拉丝银色 #BC拉丝香槟色 #PN镀镍

注:龙头产品特殊色如需订购,请事先咨询各营业所

镀铬 #PG金色

DB245A#PG(金色) DB245A(镀铬) 埋墙式双柄混合水龙头



DB246A#PG(金色) DB246A(镀铬) 埋墙式双柄混合水龙头



#### DP356#PG(金色) DP356/DV351(镀铬)

埋墙式控制面板 埋墙式控制阀芯 (三切换 )



DP357#PG DP357/DV357(镀铬)

埋墙式控制面板 埋墙式控制阀芯(二切换)



DP422#PG(金色) DP422/DV418(镀铬)

埋墙式混合控制面板 埋墙式混合控制阀芯 SMA恒温



DBS113#PG(金色) DBS113(镀铬) 吐水口



114