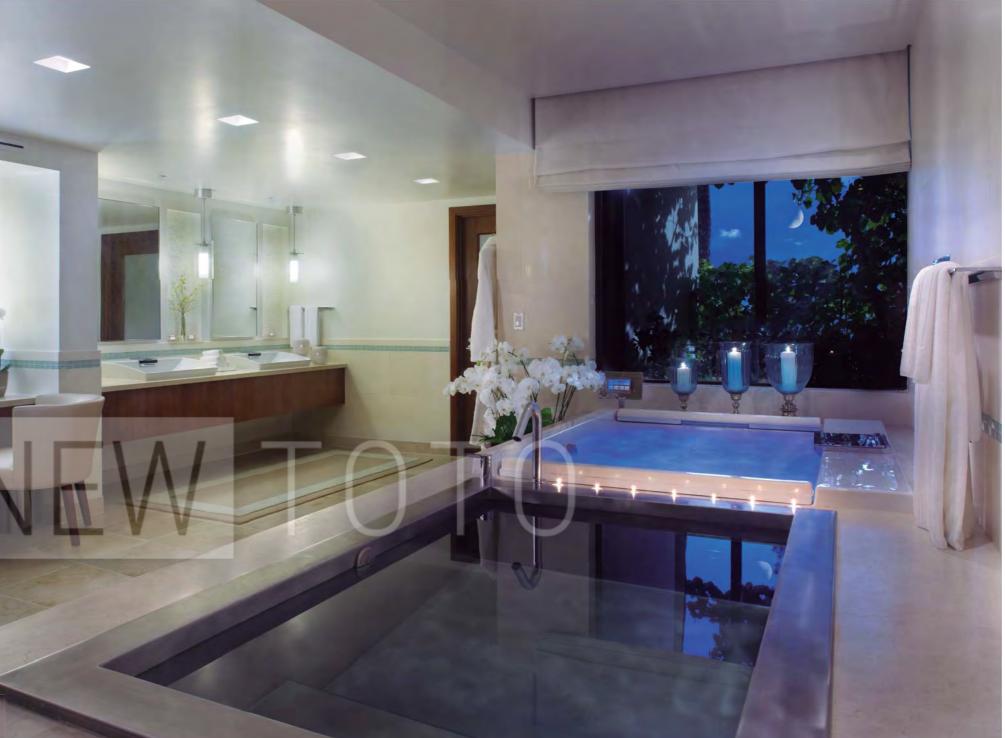

主卫的设计颇具匠心,在开阔的挑空空间里,直射而下的 Design of the main bathroom is ingenious. In the 阳光,透过顶棚的木栅栏,均匀地"洒向"灰色大理石地 open air space, the direct sunlight shines to the grey 面,散发出浓郁的现代简约风格。一体型的智能全自动坐 marble floor through the ceiling of wooden fences. 便器被巧妙的设计在整个浴室最"隐蔽"的空间里,尽显 The design of the bathroom gives off a rich modern 低调的奢华。懂得享受生活的主人,还特别为自己选择了 style. Integrated intelligent toilet which shows the 一套奢华的淋浴花洒组。大型置顶花洒,让您亲身感受飞 low-key luxury has been arranged in the most 瀑飘雨。具有水旋功能的身体淋浴花洒,可以舒缓肌肉疲 "hidden" space of the bathroom. The owner who 劳,带给您独特的SPA感受。TOTO的诺锐斯特双人按摩 knows how to enjoy his life also chooses one set of 浴缸,更是为整个空间凭添了一份现代化的"智能"感。 custom shower for his bathroom. Large head shower 试想一下,当夜幕降临,皎洁的月光伴随着优美的乐曲环 make you experience the waterfall rain. Custom 绕在你周围,在水流与空气美妙结合里,翻腾的气泡包裹 shower with Gyrostream technology can relieve your 您的全身,轻柔抚触您的每一寸肌肤。水波中灯光变幻, muscle fatigue and brings you the unique SPA 思绪自由驰骋。在波光的循环荡漾中,开启一瓶香槟,在 experience. TOTO's NEOREST bathtube adds a 最惬意的时候静静品啜,这样的人生你还夫复何求呢!

modernization of "intelligent" sense for the entire space. You can imagine that when night falls, the beautiful music is around you under the bright moon. With the great combination of water and air, the churning bubbles will wrap your body and gently touch every inch of your skin. Free thinking with the changing light under the lake, you can fully enjoy yourself at that moment. With the soft moving wave cycle, you can open one bottle of champagne, and enjoy the champagne in the most pleasant time. What a great life it is!