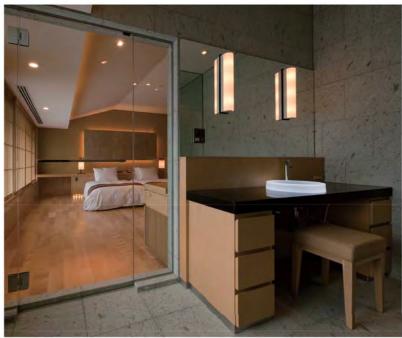

## 竹泉庄藏王温泉度假酒店

Chikusenso

"室外的灯光透过铝制拉门设计的窗户照进屋内,配合着 The alminum framework in the window suggests a 散发出柔和灯光的浴缸,整个空间被光与影所笼罩,幽 shoji paper sliding screen. The floor and walls are 景。底部装有LED灯的诺锐斯特光影浴缸,采用独特的光 the bathtub glows like an old-fashioned paper 美曲线与拉窗冷峻的垂直线条、柔和的白色灯光与幽暗的 reopened in spring 2010. Hashimoto Yukio, the 黄色灯光,透过这两种对比,你能感受到一种强烈的日式 project's interior designer, recalls being struck 美,以及一种可以将人温柔的包围其中的舒适感。

静、宁谧。"这就是2010年春天重新装修开业的日本度 covered in Towada stone, known for its distinctively 假宾馆 "竹泉庄Mt.Zao Onsen Resort & Spa"内的场 Japanese sense of softness. Translucent material in 影材质,即使在黑夜里,也无法掩饰它的光芒。回想起第 lantern while indirect lighting casts a blush of warmth 一次看到光影浴缸时的感觉,负责室内设计的桥本夕纪夫 on the ceiling. The location is a room at the newly 表示,他能从中感受到一种强烈的日式自然风。浴缸的柔 remodeled Chikusenso Mt. Zao Onsen Resort & Spa, powerfully by the Japanese view of nature when he saw this bathtub for the first time. Inspired by its form and texture - neutral but futuristic, with an organic softness - he let his imagination run from there in designing the rest of the guest room. The curved lines of the bathtub and the sharp lines of the window. White light and red light. Even amid the tension drawn from such beautiful contrasts the space suggests a natural Japanese landscape ready to gently cradle one in a moment of relaxation.

PVK180AC#CR1 TBXS41, TBXS1, TBXS19 MLDE PA6 Aqua-auto TEN12LX http://www.mtzaoresort.com

addition to the illuminated bath seen on the previous page, Hashimoto also designed original Japanes que bathtubs made of lacquer, hinoki cedar, and ceramics. Guest room layouts are also designed to show off their baths. In this way, an old-fashioned hot springs inn with a proud tradition has been reborn as a new hospitality-focused resort hotel.