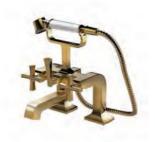

6B

台下式洗脸盆 盆体尺寸:670\*450mm 盆体内部尺寸:600\*380mm 智洁

LW1716B 桌上式洗脸盆 600\*385\*65mm 智洁



DL367#PG(金色) DL367(镀铬) 单孔单柄洗脸盆用混合水龙头 附排水金具



DL367-1#PG(金色) DL367-1(镀铬) 单孔单柄洗脸盆用混合水龙头(半埋入式) 附排水金具



DL367-2#PG(金色) DL367-2(镀铬) 单孔单柄洗脸盆用混合水龙头(桌上式) 附排水金具



DLB308#PG(金色) DLB308(镀铬) 埋墙式单柄洗脸盆用混合水龙头 附排水金具 标准色

镀铬 #PG金色

DLB202#PG(金色) DLB202(镀铬)

埋墙式双柄洗脸盆用混合水龙头 附排水金具



DLB202A#PG(金色) DLB202A(镀铬)

埋墙式双柄洗脸盆用混合水龙头 附排水金具



DL224A#PG(金色) DL224A(镀铬) 8英寸双柄洗脸盆用混合水龙头 附排水金具

Y







FBY1756PWG(金色) FBY1756PWN(银色)

铸铁支脚浴缸 1750\*850\*725mm 水龙头另配 已安装铜质排水金具



DM208CF#PG(金色) DM208CF(镀铬) 双孔浴缸用台式混合水龙头 (带手持花洒)



DM207CF#PG(金色) DM207CF(镀铬) 双柄淋浴、浴缸用壁挂式混合水龙头 (带手持花洒)



DB224C#PG (金色) DB224C (镀铬) 4孔浴缸用台式混合水龙头 (带手持花洒)

DM209CF#PG(金色) DM209CF(镀铬) 双柄独立浴缸用混合水龙头 (带手持花洒)



标准色 镀铬 DM208ACF#PG(金色) DM208ACF(镀铬)

双孔浴缸用台式混合水龙头 (带手持花洒)



DM207ACF#PG(金色) DM207ACF(镀铬) 双柄淋浴、浴缸用壁挂式混合水龙头 (带手持花洒)



DB224AC#PG(金色) DB224AC(镀铬)





### DM209ACF#PG(金色) DM209ACF(镀铬)

双柄独立浴缸用混合水龙头 (带手持花洒)







DBX121CAM#PG(金色) DBX121CAM(镀铬) 埋墙式花洒 Ø323mm



**DBX120-1CAM#PG**(金色) **DBX120-1CAM**(镀铬) 埋墙式花洒 Ø223mm





DP355#PG(金色) DP355/DV104(镀铬)

埋墙式控制面板 埋墙式控制阀芯(二切换,开/闭)

**DB245#PG**(金色)

埋墙式双柄混合水龙头

DB245(镀铬)

DBX131C#PG(金色) DBX131C(镀铬) 埋墙式身体花洒



标准色

特殊色

#GC香槟金色 #HG拉丝金色 #HN拉丝银色 #BC拉丝香槟色 #PN镀镍

注:龙头产品特殊色如需订购,请事先咨询各营业所

镀铬 #PG金色

DB245A#PG(金色) DB245A(镀铬) 埋墙式双柄混合水龙头



DB246A#PG(金色) DB246A(镀铬) 埋墙式双柄混合水龙头



#### DP356#PG(金色) DP356/DV351(镀铬)

埋墙式控制面板 埋墙式控制阀芯 (三切换 )



DP357#PG DP357/DV357(镀铬)

埋墙式控制面板 埋墙式控制阀芯(二切换)



DP422#PG(金色) DP422/DV418(镀铬)

埋墙式混合控制面板 埋墙式混合控制阀芯 SMA恒温



DBS113#PG(金色) DBS113(镀铬) 吐水口



114