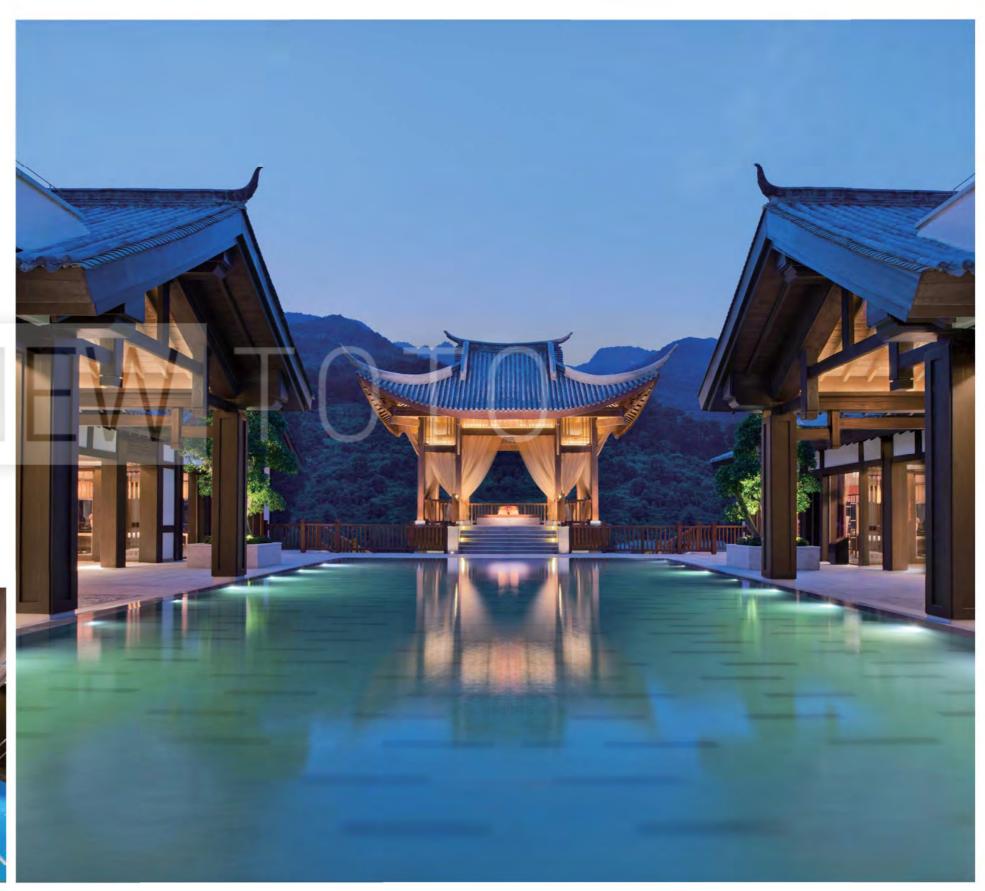

重庆北碚悦榕庄位于北碚区十里温泉城,背靠缙云山,深 Banyan Tree Chongqing Belbei is situated at the foot 与温泉结合起来,重庆北碚悦榕庄为住客提供了9个室内。& Resorts is a combination of resort hotels and hot 上的完美泉浴体验。在建筑风格上,重庆北碚悦榕庄融合 重庆山水风光和巴渝文化特色,外观采用民国建筑风格并 结合中西元素以及传统的重庆多层民居风格,将当地文化 Chongqing. Its architecture was designed in the 特色嵌入其中。重庆北碚悦榕庄的107间套房及别墅提供 style of the Republic of China, combined with 多种住宿类型,所有套房及别墅均配有私人温泉泡池,部 Chinese and Western elements as well as the 分别墅额外配有私人泳池。所有套房和别墅皆可欣赏到田 multi-layered residences of Chongqing. 园牧歌般的山居景色。宽阔的阳台设计让住客尽揽周边起 伏的群山和青翠浓密的森林。起居室、卧室、厨房等宽敞 的室内空间,搭配深木色家具和中性色调的室内装潢衬托 出闲逸的气氛。

隐于缙云九峰的连绵画卷之中。素以水疗、SPA闻名于世 of Jinyun Mountain Natural Reserve in scenic Belbel 的悦榕庄,因地制宜地利用北碚优质的温泉资源,将酒店 district's 10 Mile Hot Spring Town. Banyan Tree Hotels 及室外温泉泡池,充分结合重庆北温泉得天独厚的优势, springs, and offers high-quality recreational services 极大程度地提升了感官愉悦,住客于此可尽情享受至尊无 such as hydrotherapy, SPA facilities and hot springs. The architectural style of Banyan Tree Chongqing Belbel is inspired by the landscape and culture of