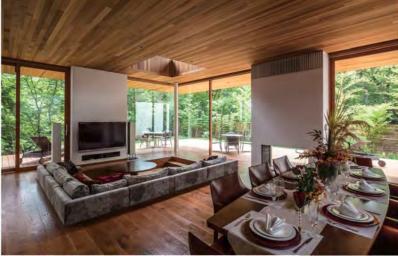

融入到住宅设计中。

这栋别墅的主人想要建成一幢与自然融为一体的开放式建 The owner of Karuizawa villa had a desire to build 筑,为了实现屋主的这个愿望,设计师桥本夕纪夫先生不 open-up architecture integrated with nature. To fulfill 仅是在一楼,甚至在两楼的浴室一侧都设置了专用的甲板 this wish, outstanding designer YukioHashimoto 阳台。因为是三面围墙,所以完全不用在意外部视线,气 specifically designed deck-shaped balconies not 候适宜的时候,可以在沐浴后纳凉,享受宁静、悠闲的一 only on the ground floor but also at one side of 刻。在浴缸一侧,设置了宽大的石台,即可以放置花瓶 bathroom on the first floor. In according to this villa is 等装饰物,也可以方便你兴之所至的或坐或躺其上。桥本 surrounded with walls on three sides, so there is 先生尤其善于将这类可由住的人随心使用的"余白"空间 nothing to worry about the privacy. You even could cool yourself and enjoy the quiet and relaxing moment after the bath on a good day. On the one side of the bathtub, a large stone table is set up to place the vases and other decorative items. The owner even could sit or lie on it while the whim lasts. Mr. Hashimoto, especially adepts at taking advantages of this "blankmoment" decided by owner's inclination and let it naturally integrate into the residential design.

项目简介 国家/地区 酒店类型 日本 别墅 加型 桥本夕纪夫 NEOREST CES9786 设计师 产品型号

Detoit Country/Area Category Designer Product number JAPAN Villa Yukio Hashimoto NEOREST CES9786 得天独厚的是这个约有900平方米的庭院,原本就种植了 Blessed with originally planted leafy green plants in 枝叶繁茂的绿植,因此使得这套别墅更自然地被绿色所环 this about 900 square meter courtyard, Karuizawa 抱。为确保视觉上的宽敞感,桥本先生最大限度的选择了 villa is naturally surrounded by greenery. In order to 不会遮挡视线的柱型钢架构造。这也营造出了这幢住宅, ensure the specious visual sense Mr. Hashimoto 不管在室内哪个角落都能欣赏绿意盎然的景致。在这个建 chose the cylindrical steel structure to widen the 筑的室内,从宽敞的浴室到用玻璃分割的更衣室,都使用 vision and create the exquisite view- no matter in 了石砖的地板和墙壁。因为石质材料的古朴感,使得此空 which corner of the room, lush green landscape 间时尚中带有自然的温和。透过朝北的窗户,你可以心情 could by enjoyed. Stone brick floors and walls are 愉悦地眺望屋外的绿园。

一楼是公共区域和客房,二楼是私人居住区。在一楼东南 sense of the stone materials makes the whole space 角,包含厨房、客厅的整个起居空间大约有90平方米, with natural gentle fashion. Through the north 在这外侧更有约70平方米的L字型阳台围绕。面向庭院的 windows, you could sweep the whole view of the 大型甲板阳台有2.5米的深檐保护,即使是风雨烈日的日 landscape with good mood. 子,它仍然可以作为"外部客厅"充分活用不受影响。此 外,从室内的两扇落地窗望出去,深檐恰到好处地控制了 Public area and guest rooms are on the ground 光影,带来视觉上更好的体验。亲近自然,让生活回归质 floor, and private residential area is on the first floor. 朴,诗意的居住其中,也许正是业主和设计师想传达给我 In the southeast corner of the ground floor where 们的重点。

light and shadow to make the exterior area greener. Different stone and wood, together with a variety of natural materials add depth in this area and provide the residents with a poetic life here.

applied to no matter in spacious bathroom or locker room with a glass partition in this building. The simple