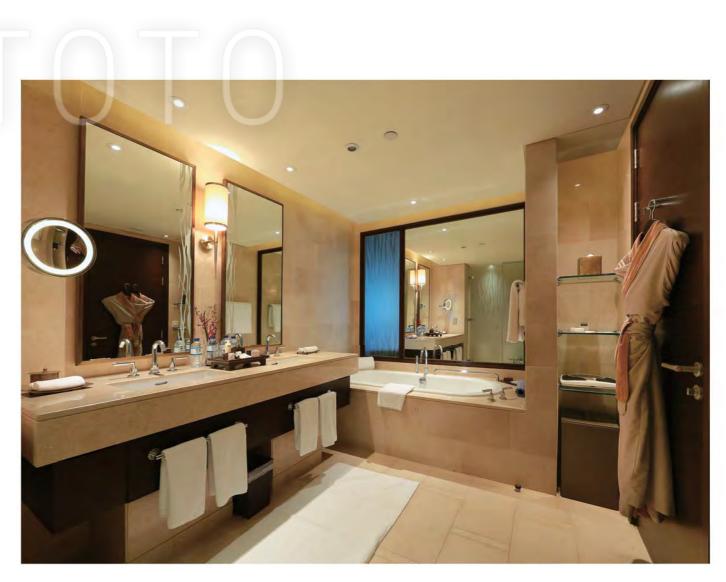

主卫的设计颇具匠心,在开阔的挑空空间里,直射而下的 Design of the main bathroom is ingenious. In the 阳光,透过顶棚的木栅栏,均匀地"洒向"灰色大理石地 open air space, the direct sunlight shines to the grey 面,散发出浓郁的现代简约风格。一体型的智能全自动坐 marble floor through the ceiling of wooden fences. 便器被巧妙的设计在整个浴室最"隐蔽"的空间里,尽显 The design of the bathroom gives off a rich modern 低调的奢华。懂得享受生活的主人,还特别为自己选择了 style. Integrated intelligent toilet which shows the 一套奢华的淋浴花洒组。大型置顶花洒,让您亲身感受飞 low-key luxury has been arranged in the most 瀑飘雨。具有水旋功能的身体淋浴花洒,可以舒缓肌肉疲 "hidden" space of the bathroom. The owner who 劳,带给您独特的SPA感受。TOTO的诺锐斯特双人按摩 knows how to enjoy his life also chooses one set of 浴缸,更是为整个空间凭添了一份现代化的"智能"感。 custom shower for his bathroom. Large head shower 试想一下,当夜幕降临,皎洁的月光伴随着优美的乐曲环 make you experience the waterfall rain. Custom 绕在你周围,在水流与空气美妙结合里,翻腾的气泡包裹 shower with Gyrostream technology can relieve your 您的全身,轻柔抚触您的每一寸肌肤。水波中灯光变幻, muscle fatigue and brings you the unique SPA 思绪自由驰骋。在波光的循环荡漾中,开启一瓶香槟,在 experience. TOTO's NEOREST bathtube adds a 最惬意的时候静静品啜,这样的人生你还夫复何求呢!

modernization of "intelligent" sense for the entire space. You can imagine that when night falls, the beautiful music is around you under the bright moon. With the great combination of water and air, the churning bubbles will wrap your body and gently touch every inch of your skin. Free thinking with the changing light under the lake, you can fully enjoy yourself at that moment. With the soft moving wave cycle, you can open one bottle of champagne, and enjoy the champagne in the most pleasant time. What a great life it is!