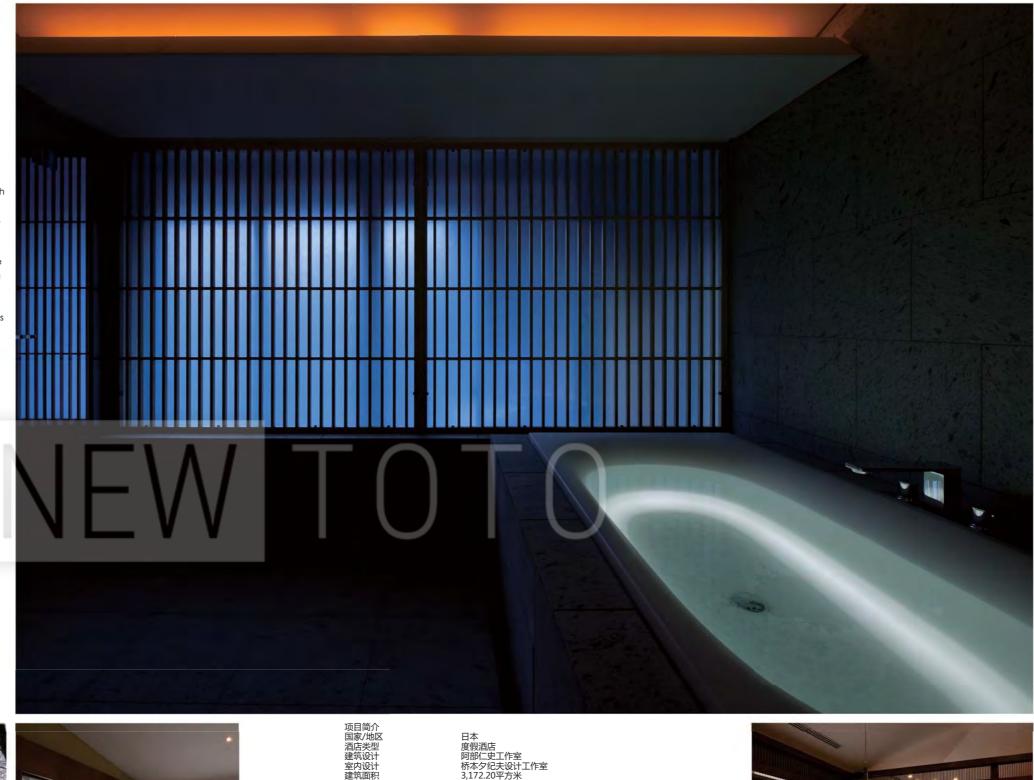

## 竹泉庄藏王温泉度假酒店

Chikusenso

"室外的灯光透过铝制拉门设计的窗户照进屋内,配合着 The alminum framework in the window suggests a 散发出柔和灯光的浴缸,整个空间被光与影所笼罩,幽 shoji paper sliding screen. The floor and walls are 景。底部装有LED灯的诺锐斯特光影浴缸,采用独特的光 the bathtub glows like an old-fashioned paper 美曲线与拉窗冷峻的垂直线条、柔和的白色灯光与幽暗的 reopened in spring 2010. Hashimoto Yukio, the 黄色灯光,透过这两种对比,你能感受到一种强烈的日式 project's interior designer, recalls being struck 美,以及一种可以将人温柔的包围其中的舒适感。

静、宁谧。"这就是2010年春天重新装修开业的日本度 covered in Towada stone, known for its distinctively 假宾馆 "竹泉庄Mt.Zao Onsen Resort & Spa"内的场 Japanese sense of softness. Translucent material in 影材质,即使在黑夜里,也无法掩饰它的光芒。回想起第 lantern while indirect lighting casts a blush of warmth 一次看到光影浴缸时的感觉,负责室内设计的桥本夕纪夫 on the ceiling. The location is a room at the newly 表示,他能从中感受到一种强烈的日式自然风。浴缸的柔 remodeled Chikusenso Mt. Zao Onsen Resort & Spa, powerfully by the Japanese view of nature when he saw this bathtub for the first time. Inspired by its form and texture - neutral but futuristic, with an organic softness - he let his imagination run from there in designing the rest of the guest room. The curved lines of the bathtub and the sharp lines of the window. White light and red light. Even amid the tension drawn from such beautiful contrasts the space suggests a natural Japanese landscape ready to gently cradle one in a moment of relaxation.