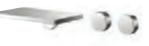

### NEOREST

NEOREST XH CES992WCST305(坑距305mm)(智净) 智能全自动电子座便器 820\*448\*527mm

NEOREST AH CES9786WCST305(坑距305mm) CES9786WCST400(坑距400mm) CES9786PWCS(H=120~155mm) 智能全自动电子座便器 695\*389\*547mm

## wasнье́т

TCF4721CS (无便盖、便座自动开闭、无柔光照明) TCF4731CS 温水冲洗电子座便盖 529\*389\*129mm

C-40.44

TCF4722CS (无便盖、便座自动开闭、无柔光照明) TCF4732CS 温水冲洗电子座便盖 520\*390\*127mm