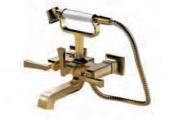

ained in the elegance and various combinations to meet your personal requirements.







#### LW1514B

台下式洗脸盆 盆体尺寸:470\*470mm 盆体内部尺寸:400\*400mm 智洁



#### LW1516B

台下式洗脸盆 盆体尺寸:670\*450mm 盆体内部尺寸:600\*380mm 智洁

LW1716B 桌上式洗脸盆 600\*385\*65mm 智洁



DL367#PG(金色) DL367(镀铬) 单孔单柄洗脸盆用混合水龙头 附排水金具



DL367-1#PG(金色) DL367-1(镀铬) 单孔单柄洗脸盆用混合水龙头(半埋入式) 附排水金具



DL367-2#PG(金色) DL367-2(镀铬) 单孔单柄洗脸盆用混合水龙头(桌上式) 附排水金具



DLB308#PG(金色) DLB308(镀铬) 埋墙式单柄洗脸盆用混合水龙头 附排水金具 标准色

镀铬 #PG金色

DLB202#PG(金色) DLB202(镀铬)

埋墙式双柄洗脸盆用混合水龙头 附排水金具



DLB202A#PG(金色) DLB202A(镀铬)

埋墙式双柄洗脸盆用混合水龙头 附排水金具



DL224A#PG(金色) DL224A(镀铬) 8英寸双柄洗脸盆用混合水龙头 附排水金具

Y







FBY1756PWG(金色) FBY1756PWN(银色)

铸铁支脚浴缸 1750\*850\*725mm 水龙头另配 已安装铜质排水金具



DM208CF#PG(金色) DM208CF(镀铬) 双孔浴缸用台式混合水龙头 (带手持花洒)



DM207CF#PG(金色) DM207CF(镀铬) 双柄淋浴、浴缸用壁挂式混合水龙头 (带手持花洒)



DB224C#PG (金色) DB224C (镀铬) 4孔浴缸用台式混合水龙头 (带手持花洒)

DM209CF#PG(金色) DM209CF(镀铬) 双柄独立浴缸用混合水龙头 (带手持花洒)



标准色 镀铬 DM208ACF#PG(金色) DM208ACF(镀铬)

双孔浴缸用台式混合水龙头 (带手持花洒)



DM207ACF#PG(金色) DM207ACF(镀铬) 双柄淋浴、浴缸用壁挂式混合水龙头 (带手持花洒)



DB224AC#PG(金色) DB224AC(镀铬)





### DM209ACF#PG(金色) DM209ACF(镀铬)

双柄独立浴缸用混合水龙头 (带手持花洒)







DBX121CAM#PG(金色) DBX121CAM(镀铬) 埋墙式花洒 Ø323mm



**DBX120-1CAM#PG**(金色) **DBX120-1CAM**(镀铬) 埋墙式花洒 Ø223mm





DP355#PG(金色) DP355/DV104(镀铬)

埋墙式控制面板 埋墙式控制阀芯(二切换,开/闭)

**DB245#PG**(金色)

埋墙式双柄混合水龙头

DB245(镀铬)

DBX131C#PG(金色) DBX131C(镀铬) 埋墙式身体花洒



标准色

特殊色

#GC香槟金色 #HG拉丝金色 #HN拉丝银色 #BC拉丝香槟色 #PN镀镍

注:龙头产品特殊色如需订购,请事先咨询各营业所

镀铬 #PG金色

DB245A#PG(金色) DB245A(镀铬) 埋墙式双柄混合水龙头



DB246A#PG(金色) DB246A(镀铬) 埋墙式双柄混合水龙头



#### DP356#PG(金色) DP356/DV351(镀铬)

埋墙式控制面板 埋墙式控制阀芯 (三切换 )



DP357#PG DP357/DV35