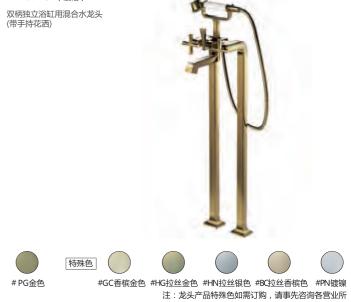

L367-1(镀铬) 单孔单柄洗脸盆用混合水龙头(半埋入式) 附排水金具



DL367-2#PG(金色) DL367-2(镀铬) 单孔单柄洗脸盆用混合水龙头(桌上式) 附排水金具



DLB308#PG(金色) DLB308(镀铬) 埋墙式单柄洗脸盆用混合水龙头 附排水金具 标准色

镀铬 #PG金色

DLB202#PG(金色) DLB202(镀铬)

埋墙式双柄洗脸盆用混合水龙头 附排水金具



DLB202A#PG(金色) DLB202A(镀铬)

埋墙式双柄洗脸盆用混合水龙头 附排水金具



DL224A#PG(金色) DL224A(镀铬) 8英寸双柄洗脸盆用混合水龙头 附排水金具

Y







FBY1756PWG(金色) FBY1756PWN(银色)

铸铁支脚浴缸 1750\*850\*725mm 水龙头另配 已安装铜质排水金具



DM208CF#PG(金色) DM208CF(镀铬) 双孔浴缸用台式混合水龙头 (带手持花洒)



DM207CF#PG(金色) DM207CF(镀铬) 双柄淋浴、浴缸用壁挂式混合水龙头 (带手持花洒)



DB224C#PG (金色) DB224C (镀铬) 4孔浴缸用台式混合水龙头 (带手持花洒)

DM209CF#PG(金色) DM209CF(镀铬) 双柄独立浴缸用混合水龙头 (带手持花洒)



标准色 镀铬 DM208ACF#PG(金色) DM208ACF(镀铬)

双孔浴缸用台式混合水龙头 (带手持花洒)



DM207ACF#PG(金色) DM207ACF(镀铬) 双柄淋浴、浴缸用壁挂式混合水龙头 (带手持花洒)



DB224AC#PG(金色) DB224AC(镀铬)





### DM209ACF#PG(金色) DM209ACF(镀铬)

双柄独立浴缸用混合水龙头 (带手持花洒)







DBX121CAM#PG(金色) DBX121CAM(镀铬) 埋墙式花洒 Ø323mm



**DBX120-1CAM#PG**(金色) **DBX120-1CAM**(镀铬) 埋墙式花洒 Ø223mm





DP355#PG(金色) DP355/DV104(镀铬)

埋墙式控制面板 埋墙式控制阀芯(二切换,开/闭)

**DB245#PG**(金色)

埋墙式双柄混合水龙头

DB245(镀铬)

DBX131C#PG(金色) DBX131C(镀铬) 埋墙式身体花洒



标准色

特殊色

#GC香槟金色 #HG拉丝金色 #HN拉丝银色 #BC拉丝香槟色 #PN镀镍

注:龙头产品特殊色如需订购,请事先咨询各营业所

镀铬 #PG金色

DB245A#PG(金色) DB245A(镀铬) 埋墙式双柄混合水龙头



DB246A#PG(金色) DB246A(镀铬) 埋墙式双柄混合水龙头



#### DP356#PG(金色) DP356/DV351(镀铬)

埋墙式控制面板 埋墙式控制阀芯 (三切换 )



DP357#PG DP357/DV357(镀铬)

埋墙式控制面板 埋墙式控制阀芯(二切换)



DP422#PG(金色) DP422/DV418(镀铬)

埋墙式混合控制面板 埋墙式混合控制阀芯 SMA恒温



DBS113#PG(金色) DBS113(镀铬) 吐水口



114