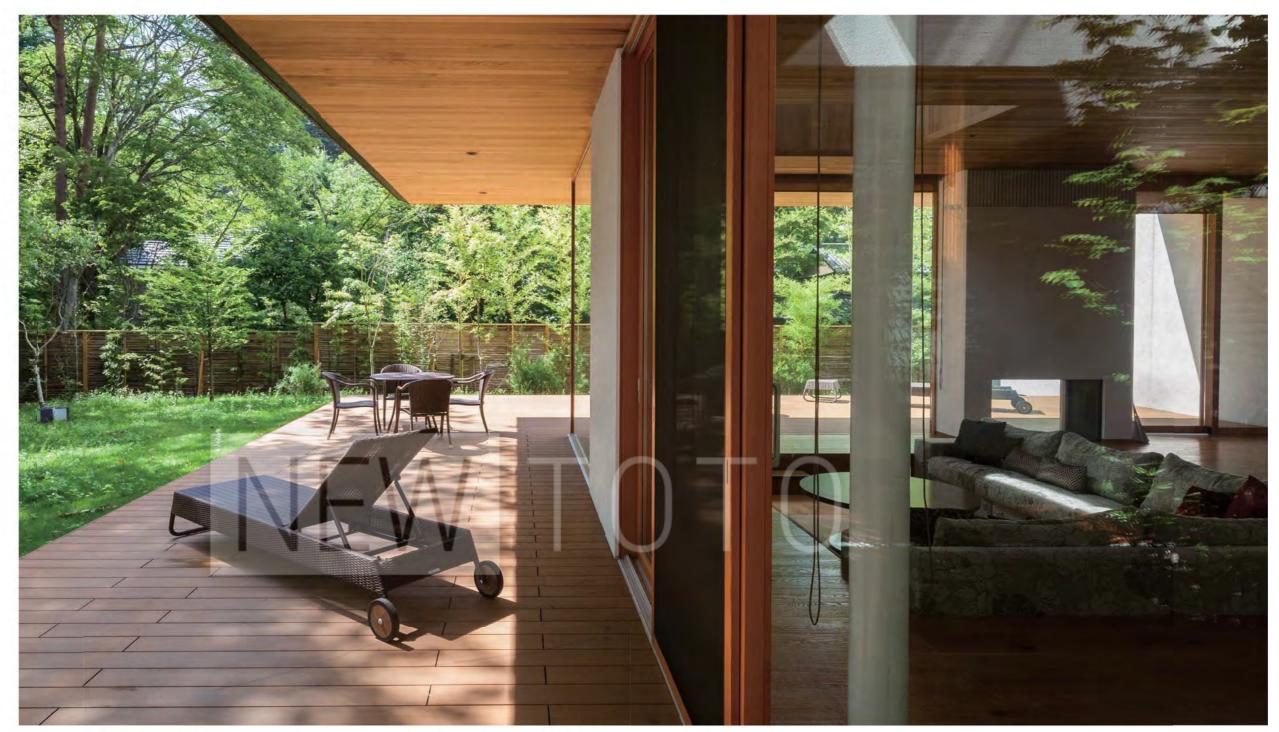

融入到住宅设计中。

这栋别墅的主人想要建成一幢与自然融为一体的开放式建 The owner of Karuizawa villa had a desire to build 筑,为了实现屋主的这个愿望,设计师桥本夕纪夫先生不 open-up architecture integrated with nature. To fulfill 仅是在一楼,甚至在两楼的浴室一侧都设置了专用的甲板 this wish, outstanding designer YukioHashimoto 阳台。因为是三面围墙,所以完全不用在意外部视线,气 specifically designed deck-shaped balconies not 候适宜的时候,可以在沐浴后纳凉,享受宁静、悠闲的一 only on the ground floor but also at one side of 刻。在浴缸一侧,设置了宽大的石台,即可以放置花瓶 bathroom on the first floor. In according to this villa is 等装饰物,也可以方便你兴之所至的或坐或躺其上。桥本 surrounded with walls on three sides, so there is 先生尤其善于将这类可由住的人随心使用的"余白"空间 nothing to worry about the privacy. You even could cool yourself and enjoy the quiet and relaxing moment after the bath on a good day. On the one side of the bathtub, a large stone table is set up to place the vases and other decorative items. The owner even could sit or lie on it while the whim lasts. Mr. Hashimoto, especially adepts at taking advantages of this "blankmoment" decided by owner's inclination and let it naturally integrate into the residential design.

项目简介 国家/地区 酒店类型 日本 别墅 加型 桥本夕纪夫 NEOREST CES9786 设计师 产品型号

Detoit Country/Area Category Designer Product number JAPAN Villa Yukio Hashimoto NEOREST CES9786 得天独厚的是这个约有900平方米的庭院,原本就种植了 Blessed with originally planted leafy green plants in 枝叶繁茂的绿植,因此使得这套别墅更自然地被绿色所环 this about 900 square meter courtyard, Karuizawa 抱。为确保视觉上的宽敞感,桥本先生最大限度的选择了 villa is naturally surrounded by greenery. In order to 不会遮挡视线的柱型钢架构造。这也营造出了这幢住宅, ensure the specious visual sense Mr. Hashimoto 不管在室内哪个角落都能欣赏绿意盎然的景致。在这个建 chose the cylindrical steel structure to widen the 筑的室内,从宽敞的浴室到用玻璃分割的更衣室,都使用 vision and create the exquisite view- no matter in 了石砖的地板和墙壁。因为石质材料的古朴感,使得此空 which corner of the room, lush green landscape 间时尚中带有自然的温和。透过朝北的窗户,你可以心情 could by enjoyed. Stone brick floors and walls are 愉悦地眺望屋外的绿园。

一楼是公共区域和客房,二楼是私人居住区。在一楼东南 sense of the stone materials makes the whole space 角,包含厨房、客厅的整个起居空间大约有90平方米, with natural gentle fashion. Through the north 在这外侧更有约70平方米的L字型阳台围绕。面向庭院的 windows, you could sweep the whole view of the 大型甲板阳台有2.5米的深檐保护,即使是风雨烈日的日 landscape with good mood. 子,它仍然可以作为"外部客厅"充分活用不受影响。此 外,从室内的两扇落地窗望出去,深檐恰到好处地控制了 Public area and guest rooms are on the ground 光影,带来视觉上更好的体验。亲近自然,让生活回归质 floor, and private residential area is on the first floor. 朴,诗意的居住其中,也许正是业主和设计师想传达给我 In the southeast corner of the ground floor where 们的重点。

light and shadow to make the exterior area greener. Different stone and wood, together with a variety of natural materials add depth in this area and provide the residents with a poetic life here.

applied to no matter in spacious bathroom or locker room with a glass partition in this building. The simple