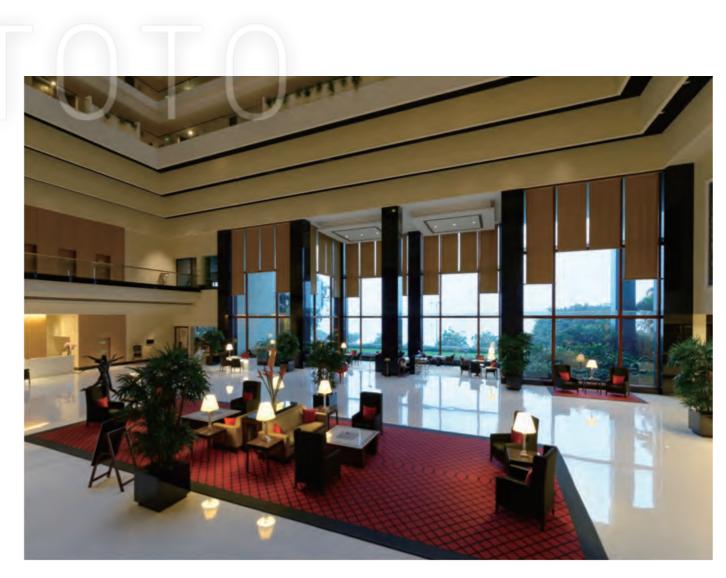

24.00

中国 / CHINA Banyan Tree Chongqing Beibei

Waldorf Astoria Shanghai On The Bund

一,从英国女王到罗马教皇,从石油王子到美国总统,无 famous five-star hotels in the world. The Queen of 论是政要还是明星,都曾在这里留下过足迹。凭借在保护 England, the Pope, the Oll Prince and the US 及改造全球顶级地标酒店的丰富经验,HBA获希尔顿酒 President have all left their footprints here. You can 店集团委托,将外滩2号这个原上海总会大楼修复成为新 feel the designers' respect for the history as you 的奢华地标——外滩华尔道夫酒店。作为全球领先的古 enter Into the lobby and view the ten-meter-high 新品牌,声誉卓著。对于HBA来说,最大的挑战就是要 Palace. On the left side of the lobby stands the 尚元素。走进大堂你便能感觉到设计师对于历史的尊重, 挑高10米的大堂装饰得如同英国皇宫。大堂的左手边, 是曾经荣膺远东最长吧台的L型廊吧,在阔别一个世纪后, 经过精心修复得以重见于世。当爵士乐队奏响夜晚的第一 个绚丽音符, 觥筹交错间, 你仿佛回到了那个衣香鬓影, you into the old Shanghai with jazz notes floating 歌舞升平的旧上海。

华尔道夫,堪称世界上最豪华、最著名的五星级酒店之 Waldorf hotel is one of the most luxurious and 建筑物修缮专家,HBA一直帮助多家国际酒店集团扩充 celling that is decorated similarly to the British Royal 在保留其历史风貌的同时,加入旅客需要的便捷设施及时 L-shaped gallery bar, which once won the award for the longest bar of the Far East. After a century of absence, the Waldorf Astoria has been meticulously restored to once again become a prominent building structure. The architecture can transport through the evening air accompanied by magnificent singing and dancing.