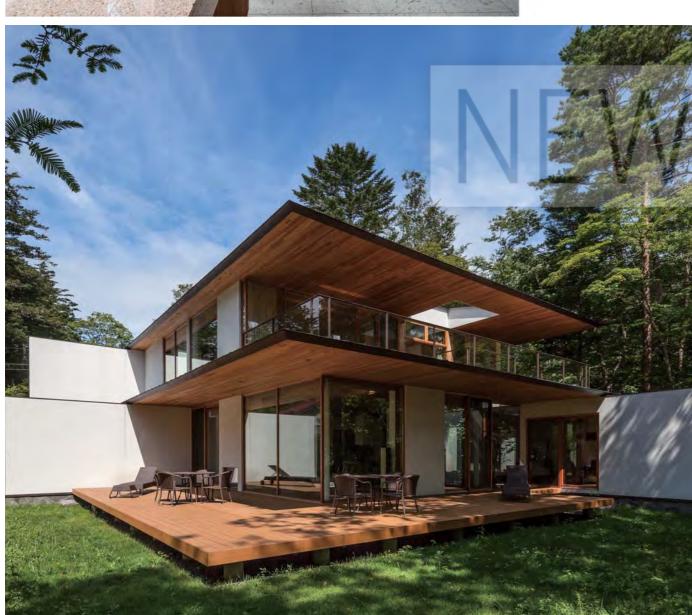

融入到住宅设计中。

这栋别墅的主人想要建成一幢与自然融为一体的开放式建 The owner of Karuizawa villa had a desire to build 筑,为了实现屋主的这个愿望,设计师桥本夕纪夫先生不 open-up architecture integrated with nature. To fulfill 仅是在一楼,甚至在两楼的浴室一侧都设置了专用的甲板 this wish, outstanding designer YukioHashimoto 阳台。因为是三面围墙,所以完全不用在意外部视线,气 specifically designed deck-shaped balconies not 候适宜的时候,可以在沐浴后纳凉,享受宁静、悠闲的一 only on the ground floor but also at one side of 刻。在浴缸一侧,设置了宽大的石台,即可以放置花瓶 bathroom on the first floor. In according to this villa is 等装饰物,也可以方便你兴之所至的或坐或躺其上。桥本 surrounded with walls on three sides, so there is 先生尤其善于将这类可由住的人随心使用的"余白"空间 nothing to worry about the privacy. You even could cool yourself and enjoy the quiet and relaxing moment after the bath on a good day. On the one side of the bathtub, a large stone table is set up to place the vases and other decorative items. The owner even could sit or lie on it while the whim lasts. Mr. Hashimoto, especially adepts at taking advantages of this "blankmoment" decided by owner's inclination and let it naturally integrate into the residential design.

项目简介 国家/地区 酒店类型 日本 别墅 加型 桥本夕纪夫 NEOREST CES9786 设计师 产品型号

Detoit Country/Area Category Designer Product number JAPAN Villa Yukio Hashimoto NEOREST CES9786 得天独厚的是这个约有900平方米的庭院,原本就种植了 Blessed with originally planted leafy green plants in 枝叶繁茂的绿植,因此使得这套别墅更自然地被绿色所环 this about 900 square meter courtyard, Karuizawa 抱。为确保视觉上的宽敞感,桥本先生最大限度的选择了 villa is naturally surrounded by greenery. In order to 不会遮挡视线的柱型钢架构造。这也营造出了这幢住宅, ensure the specious visual sense Mr. Hashimoto 不管在室内哪个角落都能欣赏绿意盎然的景致。在这个建 chose the cylindrical steel structure to widen the 筑的室内,从宽敞的浴室到用玻璃分割的更衣室,都使用 vision and create the exquisite view- no matter in 了石砖的地板和墙壁。因为石质材料的古朴感,使得此空 which corner of the room, lush green landscape 间时尚中带有自然的温和。透过朝北的窗户,你可以心情 could by enjoyed. Stone brick floors and walls are 愉悦地眺望屋外的绿园。

一楼是公共区域和客房,二楼是私人居住区。在一楼东南 sense of the stone materials makes the whole space 角,包含厨房、客厅的整个起居空间大约有90平方米, with natural gentle fashion. Through the north 在这外侧更有约70平方米的L字型阳台围绕。面向庭院的 windows, you could sweep the whole view of the 大型甲板阳台有2.5米的深檐保护,即使是风雨烈日的日 landscape with good mood. 子,它仍然可以作为"外部客厅"充分活用不受影响。此 外,从室内的两扇落地窗望出去,深檐恰到好处地控制了 Public area and guest rooms are on the ground 光影,带来视觉上更好的体验。亲近自然,让生活回归质 floor, and private residential area is on the first floor. 朴,诗意的居住其中,也许正是业主和设计师想传达给我 In the southeast corner of the ground floor where 们的重点。

light and shadow to make the exterior area greener. Different stone and wood, together with a variety of natural materials add depth in this area and provide the residents with a poetic life here.

applied to no matter in spacious bathroom or locker room with a glass partition in this building. The simple