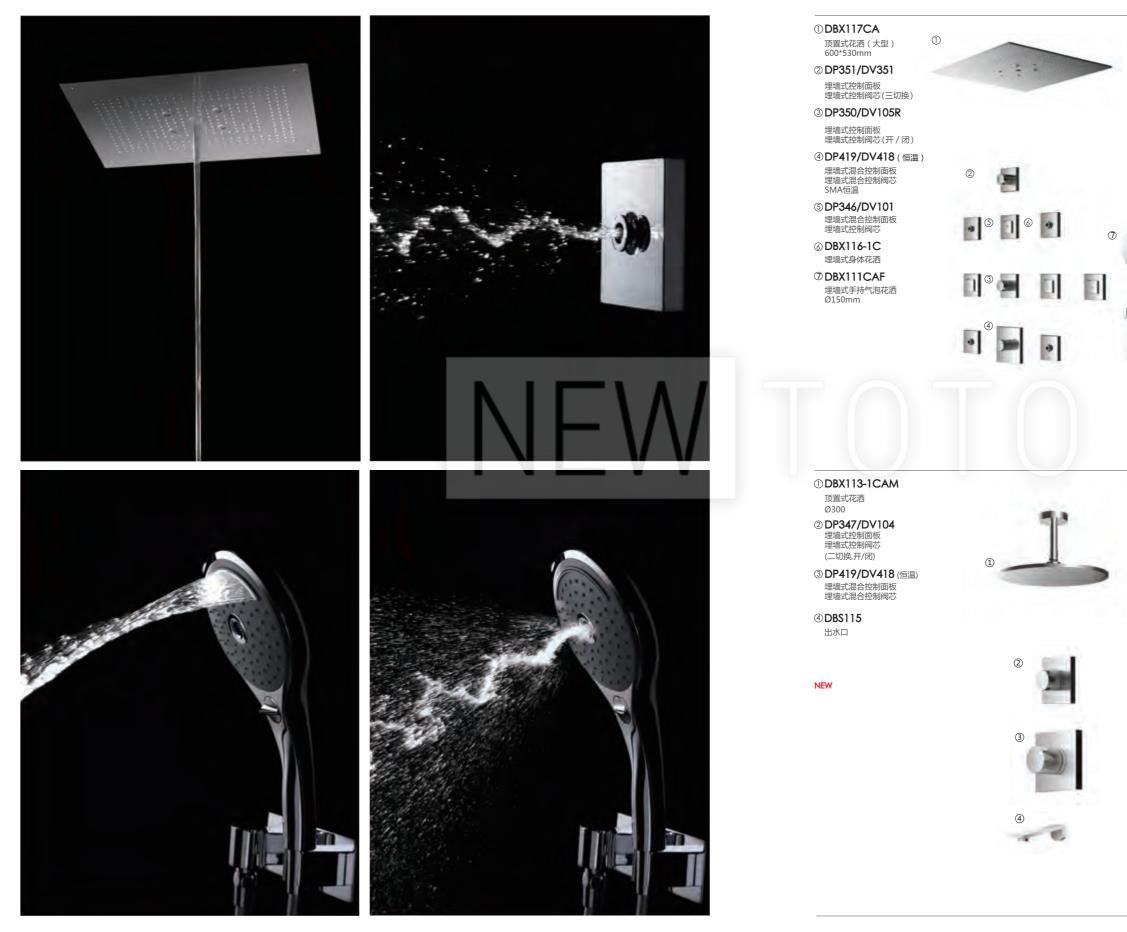

洗脸盆用混合水龙头(长款)



单孔单柄洗脸盆用混合水龙头

## DL368-2 单孔单柄洗脸盆用混合水龙头(桌上式) DBS115 出水口 iľ NEW

#### DLB203

埋墙式双柄洗脸盆用混合水龙头



#### DLB203-1

埋墙式双柄洗脸盆用混合水龙头(长款)



#### DLB204

埋墙式双柄洗脸盆用混合水龙头



DLB204-1 埋墙式双柄洗脸盆用混合水龙头(长款)





FBYN1716CPW(无扶手)(附裙边) FBYN1716CHPW(附扶手)(附裙边)

FBYN1816CPW(无扶手)(附裙边) FBYN1816CHPW(附扶手)(附裙边)

铸铁浴缸 1700\*750\*537mm 已安装排水金具

铸铁浴缸 1800\*800\*537mm 已安装排水金具

iF



独立浴缸用水龙头 iF















独立浴缸用水龙头



DM359CF 单柄独立浴缸用混合水龙头(带手持花洒)





FBYN1716DPW(无扶手) FBYN1716DHPW(附扶手)

FBYN1816DPW(无扶手)(附裙边) FBYN1816DHPW(附扶手)(附裙边)

铸铁浴缸(D型) 1700\*750\*537mm 已安装排水金具

铸铁浴缸(D型) 1800\*800\*537mm 已安装排水金具

iľ





99

#### DBX125CF 埋墙式手持花洒 DB253 埋墙式双柄混合水龙头(带切换) DB\$111 333





DB356C 3孔浴缸用台式混合水龙头





#### DB242C

4孔浴缸用台式混合水龙头





#### DB357C

3孔浴缸用台式混合水龙头









### DB252

埋墙式双柄混合水龙头 DBS111

吐水口







#### ① DBX114CAM 埋墙式花洒 300\*300mm

② DP421/DV421(恒温) 埋墙式混合控制面板 埋墙式混合控制阀芯 (二切换,开/闭)

1

③ DBX111CAF 埋墙式手持气泡花洒 Ø150mm

NEW











**DBX119-1CAM** 顶置式花洒 Ø200

**DBX113-1CAM** 顶置式花洒 Ø300





DBX111CAJF 埋墙式手持气泡花洒 Ø150mm (3模式) **DBX111CAJF1** 埋墙式手持气泡花洒 Ø120mm (3模式)

DM720CAF 壁挂式手持气泡花洒 Ø150mm DM720CAF1

壁挂式手持气泡花洒 Ø120mm









**DBX129CAJF** 埋墙式手持气泡花洒 Ø150mm (3模式)



Ľ NEW

DS740 花洒淋浴柱





## Classic CII 古典系列









追忆优雅年华。CII古典系列将现代流行与古 典高雅完美结合,典雅中蕴涵高贵,多种组合搭 配,满足您的个性所需。 Remembrance of the most elegant time.CII Series perfectly combines contemporary popularity and classical elegance with nobleness contained in the elegance and various combinations to meet your personal requirements.







#### LW1514B

台下式洗脸盆 盆体尺寸:470\*470mm 盆体内部尺寸:400\*400mm 智洁



#### LW1516B

台下式洗脸盆 盆体尺寸:670\*450m