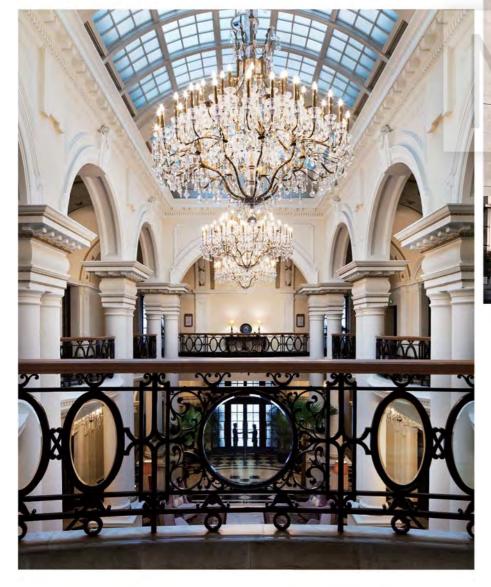

24.00

中国 / CHINA Banyan Tree Chongqing Beibei

Waldorf Astoria Shanghai On The Bund

一,从英国女王到罗马教皇,从石油王子到美国总统,无 famous five-star hotels in the world. The Queen of 论是政要还是明星,都曾在这里留下过足迹。凭借在保护 England, the Pope, the Oll Prince and the US 及改造全球顶级地标酒店的丰富经验,HBA获希尔顿酒 President have all left their footprints here. You can 店集团委托,将外滩2号这个原上海总会大楼修复成为新 feel the designers' respect for the history as you 的奢华地标——外滩华尔道夫酒店。作为全球领先的古 enter Into the lobby and view the ten-meter-high 新品牌,声誉卓著。对于HBA来说,最大的挑战就是要 Palace. On the left side of the lobby stands the 尚元素。走进大堂你便能感觉到设计师对于历史的尊重, 挑高10米的大堂装饰得如同英国皇宫。大堂的左手边, 是曾经荣膺远东最长吧台的L型廊吧,在阔别一个世纪后, 经过精心修复得以重见于世。当爵士乐队奏响夜晚的第一 个绚丽音符, 觥筹交错间, 你仿佛回到了那个衣香鬓影, you into the old Shanghai with jazz notes floating 歌舞升平的旧上海。

华尔道夫,堪称世界上最豪华、最著名的五星级酒店之 Waldorf hotel is one of the most luxurious and 建筑物修缮专家,HBA一直帮助多家国际酒店集团扩充 celling that is decorated similarly to the British Royal 在保留其历史风貌的同时,加入旅客需要的便捷设施及时 L-shaped gallery bar, which once won the award for the longest bar of the Far East. After a century of absence, the Waldorf Astoria has been meticulously restored to once again become a prominent building structure. The architecture can transport through the evening air accompanied by magnificent singing and dancing.