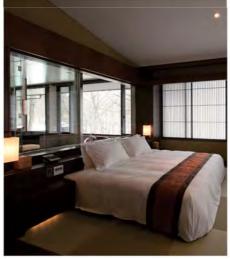

## 竹泉庄藏王温泉度假酒店

Chikusenso

"室外的灯光透过铝制拉门设计的窗户照进屋内,配合着 The alminum framework in the window suggests a 散发出柔和灯光的浴缸,整个空间被光与影所笼罩,幽 shoji paper sliding screen. The floor and walls are 景。底部装有LED灯的诺锐斯特光影浴缸,采用独特的光 the bathtub glows like an old-fashioned paper 美曲线与拉窗冷峻的垂直线条、柔和的白色灯光与幽暗的 reopened in spring 2010. Hashimoto Yukio, the 黄色灯光,透过这两种对比,你能感受到一种强烈的日式 project's interior designer, recalls being struck 美,以及一种可以将人温柔的包围其中的舒适感。

静、宁谧。"这就是2010年春天重新装修开业的日本度 covered in Towada stone, known for its distinctively 假宾馆 "竹泉庄Mt.Zao Onsen Resort & Spa"内的场 Japanese sense of softness. Translucent material in 影材质,即使在黑夜里,也无法掩饰它的光芒。回想起第 lantern while indirect lighting casts a blush of warmth 一次看到光影浴缸时的感觉,负责室内设计的桥本夕纪夫 on the ceiling. The location is a room at the newly 表示,他能从中感受到一种强烈的日式自然风。浴缸的柔 remodeled Chikusenso Mt. Zao Onsen Resort & Spa, powerfully by the Japanese view of nature when he saw this bathtub for the first time. Inspired by its form and texture - neutral but futuristic, with an organic softness - he let his imagination run from there in designing the rest of the guest room. The curved lines of the bathtub and the sharp lines of the window. White light and red light. Even amid the tension drawn from such beautiful contrasts the space suggests a natural Japanese landscape ready to gently cradle one in a moment of relaxation.