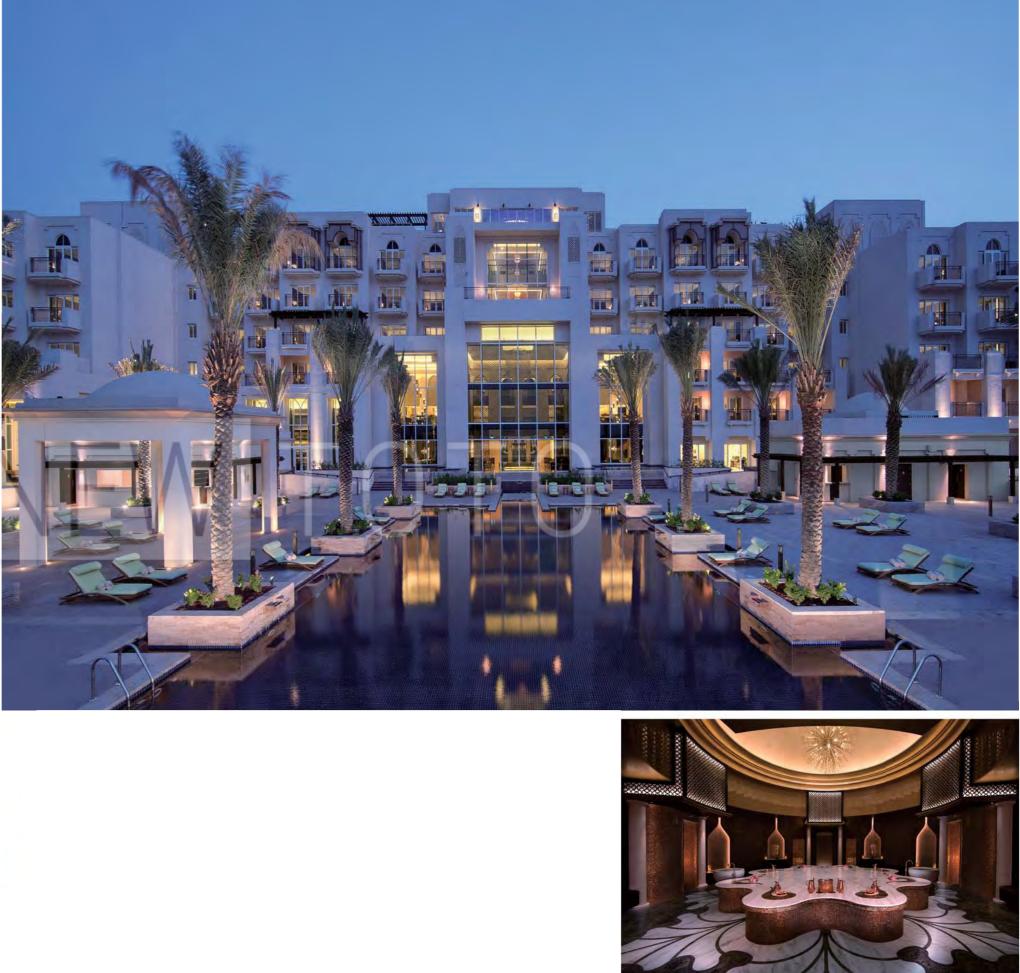

## 东方红树林安纳塔拉水疗酒店

Eastern Mangroves Anantara Resort

白色的街道,摩天大楼中穿插的圆顶建筑,街上包着白色 Majestically set on the waterfront, Eastern 头巾的行人,来到阿布扎比仿佛回到了古老的阿拉伯王 Mangroves Hotel & Spa by Anantara Is a natural 国。东方红树林安纳塔拉水疗酒店更加放大了阿布扎比的 haven on the cusp of urban life. Forming part of an 特色,奢华、神秘、具有无比值得人探寻的意趣。

integrated hotel, marina, retail and residential destination, its unique location offers guests an exceptional Abu Dhabi experience. The exotic beauty of the region's precious mangroves provides the perfect backdrop for the rich cultural traditions embodied in the hotel's impressive architecture. Discover luxury accommodation definitive of urban Emirati life, yet filled with natural charm at Eastern Mangroves by Anantara.

合式酒店、码头、店铺和住宅区域的一部分,其独特位置 breathtaking showcase of Arabian design, with 房,皆以舒适别致的风格为主基调,同时洋溢着奢华的气 rooms at this picturesque hotel in Abu Dhabi, all 息。客房内设有奢华的淋浴与盥洗用品。设计简约的 decorated in a comfortable yet chic style and TOTO浴缸、洗脸盆、坐便器更是为卫浴空间增色不少。 boasting lavish cultural touches. Enjoy the freshest 在无与伦比的安纳塔拉水疗馆唤醒您的感官。在顶级健身 and finest culsine at Paychaylen or relax for a drink 房里恢复充沛体力,然后在凉亭遮阴的泳池畔放松休憩。 无论商务或休闲,东方红树林安纳塔拉水疗酒店都是一处 mangroves. Rejuvenate your senses at the 充满宁静与优雅的完美所在。

东方红树林安纳塔拉水疗酒店壮观的坐落于水岸,作为综 Wander through the majestic halls and corridors, a 为宾客提供一次精彩的阿布扎比体验。漫步走过宏伟的大 grand central passageways and arched cellings. An 厅和廊道,以及宽阔的中央通道和拱形天花板,你能充分 Inviting sanctuary bilssfully sheltered from the hustle 的感受那叹为观止的阿拉伯式风格设计。超过200间的客 and bustle of the city centre. Choose from over 200 at Impressions, complemented by views across the Incomparable Anantara Spa. Energise at the state-of-the-art gym and then relax poolside under the shade of a gazebo. For business or leisure, Eastern Mangroves provides a backdrop ripe with serenity and elegance.