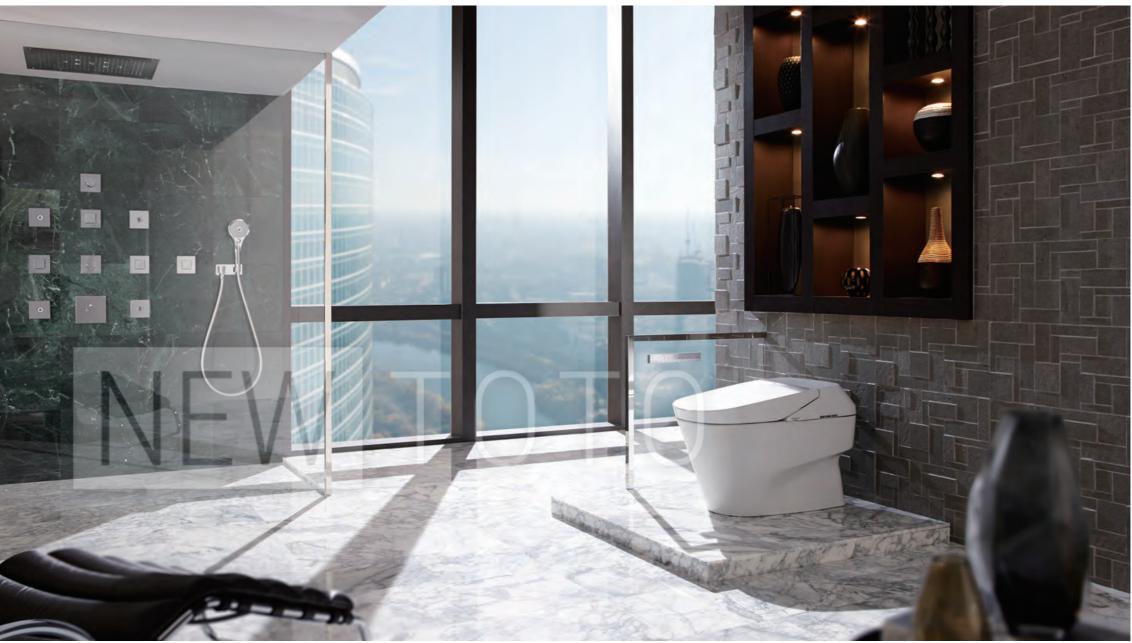

| (三井不动产全资子公司)<br>诺锐斯特系列                                                                  |
| 项百高力<br>国家/地区<br>酒店类型<br>所属                   | 美国<br>度假酒店<br>Halekulani Corporation                                                    |
|                                               | * 7                                                                                     |
|                                               | 国家/地区<br>酒店类型<br>所属<br>代表产品<br>产品型号<br>浴缸<br>洗脸盆<br>Detalls<br>Country/Area<br>Category |

Hotel and Halekulani Corporation (wholly-owned subsidiary of Mitsui Fudosan Co., Ltd.) NEOREST

NEOREST PPYD1870PW NEOREST LW991B

Web

Lavatory

Products Product number Bathtub

项日简介

http://www.halekulani.com/



ation (司)









## тото





### NEOREST







NEOREST XH CES992WCST305(坑距305mm)(智净) 智能全自动电子座便器 820\*448\*527mm



NEOREST AH CES9786WCST305(坑距305mm) CES9786WCST400(坑距400mm) CES9786PWCS(H=120~155mm) 智能全自动电子座便器 695\*389\*547mm





## wasнье́т





TCF4721CS (无便盖、便座自动开闭、无柔光照明) TCF4731CS 温水冲洗电子座便盖 529\*389\*129mm

C-40.44



TCF4722CS (无便盖、便座自动开闭、无柔光照明) TCF4732CS 温水冲洗电子座便盖 520\*390\*127mm





# Contemporary CI TURKER







式,满足您的不同所需,打造属于您的流行风 潮。

诠释全新生活。CI 现代系列用简洁的设计语 言,为您展现典雅的时尚魅力,个性化的组合方 An interpretation of new life experience . C I 现代 series is applied with simple design language to show fashionable charm of the elegance and personalized combinations for you ,meet your different requirements and creat popular tendency belonged to you.



桌上式洗脸盆 Ø400\*60mm 智洁 iľ LW1616CB(单孔水龙头用) LW1616B(8英寸水龙头用) 桌上式洗脸盆 600\*460\*70mm 智洁 iŀ

L