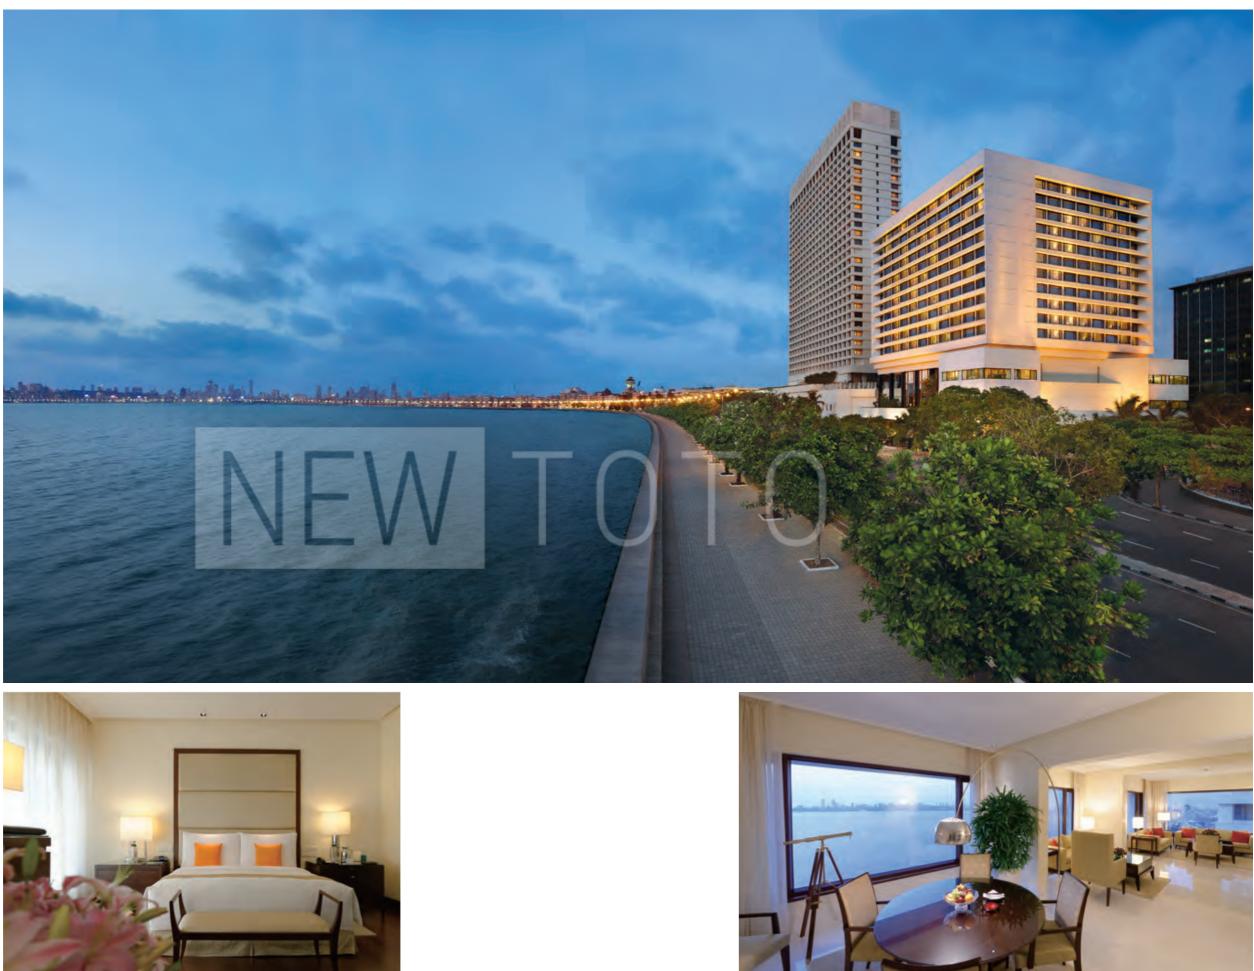

t-garde, residential style of 的点缀,在此处举办活动更胜一筹。它由来自SPIN的日 banqueting and meeting facility offers a unique 本著名设计师Yasuhiro Koichi设计,无论是室内还是室 vantage point with 25,000 square feet of classic and 外空间都能完美突显出各种形式的活动。位于孟买的经济 contemporary luxury space with direct access from 商业中心沃里 , 无论是从北面还是南面都易于到达。

酒店拥有202间房间和套房,带给住客宾至如归的奢华享 The Hotel's 202 rooms and sultes and restaurants San the portecochère. Accented with modern facilities and state-of-the-art technology it provides unrivalled Intimacy and focus for your event. Designed by renowned Japanese designer - Yasuhiro Kolchi of SPIN; it provides versatile indoor and outdoor spaces to compliment every style of event. Located in Mumbai's emerging financial and commercial district of Worli, it is easily accessible from both -North and South.



















印度 五星酒店 1986年 287间 Mr Patki TCC Luxury Hotels & Resorts PCL

CS991TU/TCF9911A (Neorest EX) LW645J FBY1760CHPWV10/FBE1764CE TX118LECK7、TX445SECMV3N THX118SEMN TX473SESV1

Details Country/Area INDIA Category Hotel \*\*\*\*\* Opened 1986 Rooms 287 Interior designer Mr Patki Owner TCC Luxury H Product number NEOREST CS991TU/TCP Lavatory LW&45J Bathtub FBY1760CHPV Faucet TX118LECK7, Shower THX118SEMN Thermostatic Diverter with SMA TX473SESV1 Mr Patki TCC Luxury Hotels & Resorts PCL C\$991TU/TCF9911A (Neorest EX) LW645J FBY1760CHPWV10/FBE1764CE TX118LECK7, TX445SECMV3N THX118SEMN

www.oberoihotels.com

Web

项目简介

国家/地区

酒店类型

开业时间

产品型号

洗脸盆

浴缸 龙头 花洒

诺锐斯特智能

全自动坐便器

恒温淋浴柱

房间数

设计

所属

孟买欧贝罗伊酒店地处孟买市中心、交通方便,优越的地 Situated in the heart of the city's business, financial 理位置方便游人快速便捷地前往当地的各旅