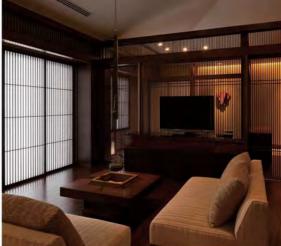

## 竹泉庄藏王温泉度假酒店

Chikusenso

"室外的灯光透过铝制拉门设计的窗户照进屋内,配合着 The alminum framework in the window suggests a 散发出柔和灯光的浴缸,整个空间被光与影所笼罩,幽 shoji paper sliding screen. The floor and walls are 景。底部装有LED灯的诺锐斯特光影浴缸,采用独特的光 the bathtub glows like an old-fashioned paper 美曲线与拉窗冷峻的垂直线条、柔和的白色灯光与幽暗的 reopened in spring 2010. Hashimoto Yukio, the 黄色灯光,透过这两种对比,你能感受到一种强烈的日式 project's interior designer, recalls being struck 美,以及一种可以将人温柔的包围其中的舒适感。

静、宁谧。"这就是2010年春天重新装修开业的日本度 covered in Towada stone, known for its distinctively 假宾馆 "竹泉庄Mt.Zao Onsen Resort & Spa"内的场 Japanese sense of softness. Translucent material in 影材质,即使在黑夜里,也无法掩饰它的光芒。回想起第 lantern while indirect lighting casts a blush of warmth 一次看到光影浴缸时的感觉,负责室内设计的桥本夕纪夫 on the ceiling. The location is a room at the newly 表示,他能从中感受到一种强烈的日式自然风。浴缸的柔 remodeled Chikusenso Mt. Zao Onsen Resort & Spa, powerfully by the Japanese view of nature when he saw this bathtub for the first time. Inspired by its form and texture - neutral but futuristic, with an organic softness - he let his imagination run from there in designing the rest of the guest room. The curved lines of the bathtub and the sharp lines of the window. White light and red light. Even amid the tension drawn from such beautiful contrasts the space suggests a natural Japanese landscape ready to gently cradle one in a moment of relaxation.

PVK180AC#CR1 TBXS41, TBXS1, TBXS19 MLDE PA6 Aqua-auto TEN12LX http://www.mtzaoresort.com

addition to the illuminated bath seen on the previous page, Hashimoto also designed original Japanes que bathtubs made of lacquer, hinoki cedar, and ceramics. Guest room layouts are also designed to show off their baths. In this way, an old-fashioned hot springs inn with a proud tradition has been reborn as a new hospitality-focused resort hotel.