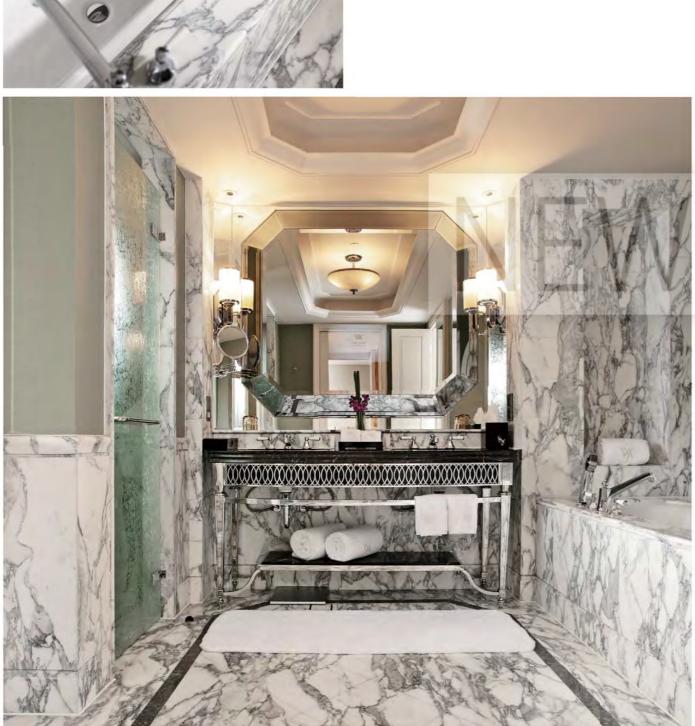

和套房,高踞在二十一世纪大厦的 30 至 40 楼,在都市 rooms and sultes, which are all on the 30-40th floors 喧嚣之上演绎摩登的上海 Art Deco 气息。全新古典主义 of the 21st-century, Art-Deco style mansion. The 风格,总体效果庄重,典雅华贵,色调厚重内敛,华贵又 whole architecture diffuses the splendid 不流于俗气,整个建筑散发着沪式华丽典范。其中备受瞩 Shanghal-style of classic design that exudes 目的高级中式食府"尚席",设计以上海独特悠久的历史 solemnity and elegance. This reserved tone creates 为蓝本,将法租界区盛行的上海新古典主义风格与中国传 an overarching feeling of modernity and luxury. The 统元素完美融合。豪华氛围中蕴含内敛,以中国元素为特 Chinese restaurant, Shang-XI, offers fine Chinese 色的主题装饰,亦为"尚席" 增添东方美学气息。为了给 culsine specialising in local and Cantonese dishes. 住客带来绝佳的入住体验, 浦东四季在卫浴产品的选择上 The design concept of Shang-XI is inspired by a 也极尽奢华。设施齐备的大理石浴室,设计感十足的 fusion of Shanghal modernity with traditional TOTO 浴缸、TOTO 坐便器,再加上四季专属洗浴用品, Chinese culture making it Shanghai's most dynamic 让每一位客人都能感受到像在家一般的温暖与舒适。睿 as well as most discreet of restaurants. In order to 智、性感、时尚,上海浦东四季酒店让您尽情享受生活, provide impeccable and considerate services to 实现梦想。

坐落于陆家嘴黄金地段的浦东四季酒店共设 187 间客房 The Four Seasons Hotel Pudong owns 187 deluxe esteemed guests, The Four Seasons Hotel Pudong select a series of premium sanitary products. Well-equipped marble decorated bathroom with stylish TOTO bathtub, TOTO toilet and The Four Seasons Hotel's exclusive health and bath-care products, every quest here could feel the cozy and comfortable ambience just like home. Serene, sexy and exclusive, The Four Seasons Hotel Pudong make you fully enjoy the life and fulfill the dream.