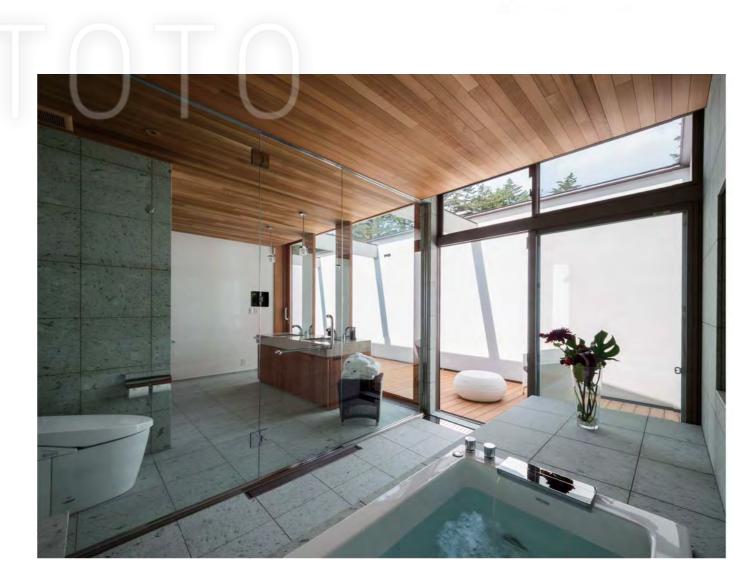

融入到住宅设计中。

这栋别墅的主人想要建成一幢与自然融为一体的开放式建 The owner of Karuizawa villa had a desire to build 筑,为了实现屋主的这个愿望,设计师桥本夕纪夫先生不 open-up architecture integrated with nature. To fulfill 仅是在一楼,甚至在两楼的浴室一侧都设置了专用的甲板 this wish, outstanding designer YukioHashimoto 阳台。因为是三面围墙,所以完全不用在意外部视线,气 specifically designed deck-shaped balconies not 候适宜的时候,可以在沐浴后纳凉,享受宁静、悠闲的一 only on the ground floor but also at one side of 刻。在浴缸一侧,设置了宽大的石台,即可以放置花瓶 bathroom on the first floor. In according to this villa is 等装饰物,也可以方便你兴之所至的或坐或躺其上。桥本 surrounded with walls on three sides, so there is 先生尤其善于将这类可由住的人随心使用的"余白"空间 nothing to worry about the privacy. You even could cool yourself and enjoy the quiet and relaxing moment after the bath on a good day. On the one side of the bathtub, a large stone table is set up to place the vases and other decorative items. The owner even could sit or lie on it while the whim lasts. Mr. Hashimoto, especially adepts at taking advantages of this "blankmoment" decided by owner's inclination and let it naturally integrate into the residential design.

项目简介 国家/地区 酒店类型 日本 别墅 加型 桥本夕纪夫 NEOREST CES9786 设计师 产品型号

Detoit Country/Area Category Designer Product number JAPAN Villa Yukio Hashimoto NEOREST CES9786 得天独厚的是这个约有900平方米的庭院,原本就种植了 Blessed with originally planted leafy green plants in 枝叶繁茂的绿植,因此使得这套别墅更自然地被绿色所环 this about 900 square meter courtyard, Karuizawa 抱。为确保视觉上的宽敞感,桥本先生最大限度的选择了 villa is naturally surrounded by greenery. In order to 不会遮挡视线的柱型钢架构造。这也营造出了这幢住宅, ensure the specious visual sense Mr. Hashimoto 不管在室内哪个角落都能欣赏绿意盎然的景致。在这个建 chose the cylindrical steel structure to widen the 筑的室内,从宽敞的浴室到用玻璃分割的更衣室,都使用 vision and create the exquisite view- no matter in 了石砖的地板和墙壁。因为石质材料的古朴感,使得此空 which corner of the room, lush green landscape 间时尚中带有自然的温和。透过朝北的窗户,你可以心情 could by enjoyed. Stone brick floors and walls are 愉悦地眺望屋外的绿园。

一楼是公共区域和客房,二楼是私人居住区。在一楼东南 sense of the stone materials makes the whole space 角,包含厨房、客厅的整个起居空间大约有90平方米, with natural gentle fashion. Through the north 在这外侧更有约70平方米的L字型阳台围绕。面向庭院的 windows, you could sweep the whole view of the 大型甲板阳台有2.5米的深檐保护,即使是风雨烈日的日 landscape with good mood. 子,它仍然可以作为"外部客厅"充分活用不受影响。此 外,从室内的两扇落地窗望出去,深檐恰到好处地控制了 Public area and guest rooms are on the ground 光影,带来视觉上更好的体验。亲近自然,让生活回归质 floor, and private residential area is on the first floor. 朴,诗意的居住其中,也许正是业主和设计师想传达给我 In the southeast corner of the ground floor where 们的重点。

light and shadow to make the exterior area greener. Different stone and wood, together with a variety of natural materials add depth in this area and provide the residents with a poetic life here.

applied to no matter in spacious bathroom or locker room with a glass partition in this building. The simple