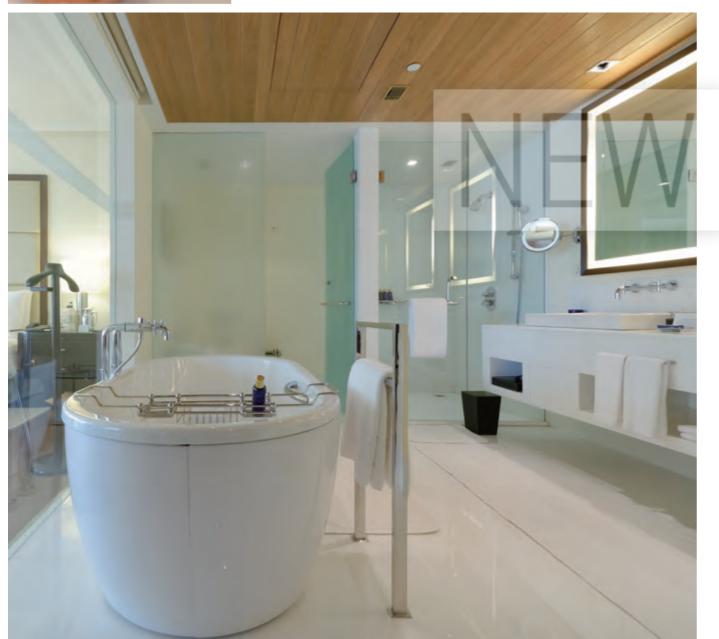

t districts, The Oberoi Mumbai is 层楼高的中庭奢华大气, 配以纯白的大理石地板, 在完美 minutes away from the city's many tourist attractions 展现传统印度美学之外更体现出当代内装的现代风格。酒 and offers a panoramic view of the expansive 店设有287间客房,其中包括73间豪华套房,为了向住客 ocean and city skyline. The soaring, fourteen-level 们营造宾至如归的氛围, 孟买欧贝罗伊酒店提供最优的服 atrium and pristine white marble floors offer a fitting 务和设施。每间房间均配有最新的设施,让住客尽享奢华 introduction to the contemporary interiors, which are 与舒适。在繁忙的一天后,到酒店的按摩浴池、健身房、 perfectly offset by traditional Indian aesthetics. The 蒸浴室、游泳池放松一下自己,扫除一整天的疲劳。又或 287 guestrooms include 73 suites- the largest number 者泡杯茶或者咖啡,享受难得的悠闲一刻。孟买欧贝罗伊 in the city. Meticulously appointed and equipped 酒店,让你拥有一个完美的孟买之行。

with the latest technology, each room is carefully designed to be a luxurious haven for relaxation and well-being.









JW Marriott Hotel







河内JW万豪酒店座落在河内新中央商业区,由著名建筑
事务所CarlosZapataStudio倾力打造,设计师运用现代手
法演绎出越南宝贵的历史精髓,与普通摩天大楼风格迥然
不同,河内万豪酒店如同一座 "宽体"建筑,而这个设计
灵感来源于越南壮阔的海岸线以及传说中龙的某些特征。
酒店设有445间客房,面积达39348平方米,并有52间豪
华套房,六家别具一格的餐厅和酒吧能款待极爱鲜美食
物、美酒与精致鸡尾酒的旅客,宾客于此可品尝来自世界
Besigned by Carlos Zapata Studio, this hotel is
Inspired by the country's magnificent coastline and evokes the characteristic of a dragon. The 'reverse skyscraper' of the JW Marriott Hanol is a new
breathtaking luxury hotel in Vietnam. With 445 rooms including 39,348 square-meter luxury guestrooms and 52 sultes, six restaurants and bar outlets, this is the venue that sets no limit to your expectations.



| 项国家///<br>项国家//<br>类型<br>新<br>店<br>业<br>筑<br>设<br>设<br>计<br>工<br>変<br>次<br>没<br>设<br>し<br>工<br>、<br>次<br>没<br>设<br>し<br>工<br>、<br>次<br>