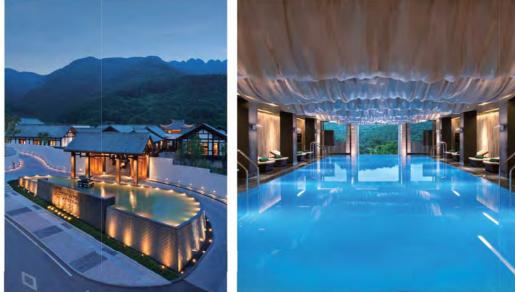

重庆北碚悦榕庄位于北碚区十里温泉城,背靠缙云山,深 Banyan Tree Chongqing Belbei is situated at the foot 与温泉结合起来,重庆北碚悦榕庄为住客提供了9个室内。& Resorts is a combination of resort hotels and hot 上的完美泉浴体验。在建筑风格上,重庆北碚悦榕庄融合 重庆山水风光和巴渝文化特色,外观采用民国建筑风格并 结合中西元素以及传统的重庆多层民居风格,将当地文化 Chongqing. Its architecture was designed in the 特色嵌入其中。重庆北碚悦榕庄的107间套房及别墅提供 style of the Republic of China, combined with 多种住宿类型,所有套房及别墅均配有私人温泉泡池,部 Chinese and Western elements as well as the 分别墅额外配有私人泳池。所有套房和别墅皆可欣赏到田 multi-layered residences of Chongqing. 园牧歌般的山居景色。宽阔的阳台设计让住客尽揽周边起 伏的群山和青翠浓密的森林。起居室、卧室、厨房等宽敞 的室内空间,搭配深木色家具和中性色调的室内装潢衬托 出闲逸的气氛。

隐于缙云九峰的连绵画卷之中。素以水疗、SPA闻名于世 of Jinyun Mountain Natural Reserve in scenic Belbel 的悦榕庄,因地制宜地利用北碚优质的温泉资源,将酒店 district's 10 Mile Hot Spring Town. Banyan Tree Hotels 及室外温泉泡池,充分结合重庆北温泉得天独厚的优势, springs, and offers high-quality recreational services 极大程度地提升了感官愉悦,住客于此可尽情享受至尊无 such as hydrotherapy, SPA facilities and hot springs. The architectural style of Banyan Tree Chongqing Belbel is inspired by the landscape and culture of