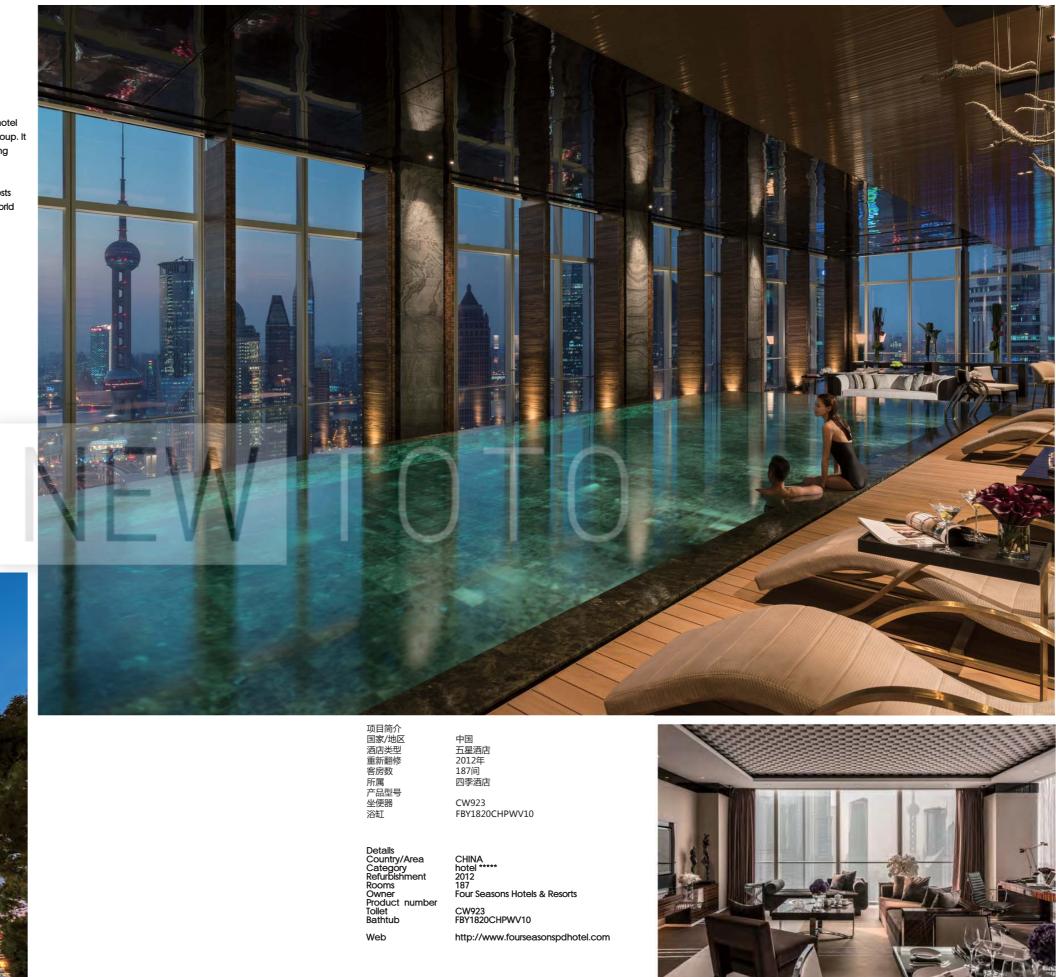

上海浦东四季酒店是四季酒店集团在这座城市开设的第二 The Four Seasons Hotel Pudong is the second hotel 有的当代魅力及优雅的都会节拍而闻名于世。充满时代气 strategically located in the core area of Pudong 息的浦东四季酒店坐落在上海金融贸易区陆家嘴的心脏地 Lujiazul Financial Area and exhibits the 段,在多姿多彩的繁华都会中散发出慑人魅力。

家酒店,作为中国最具现代化的国际大都市,上海以其独 opened by Four Seasons Resorts and Hotels Group. It overpowering charm in modern and elegant Shanghai city. Due to its superior location, it costs only a several-minute walk to IFC, Shanghal World Financial Center, Oriental Pearl TV Tower and Shanghai Ocean Aquarium.

| 旧间介  |  |
|------|--|
| 家/地区 |  |
| 店类型  |  |
| 新翻修  |  |
| 房数   |  |
| 属    |  |
| 品型号  |  |
| 便器   |  |

| etalls<br>ountry/Area           | CI       |
|---------------------------------|----------|
| ategory                         | hc       |
| efurblshment                    | 20       |
| ooms                            | 18       |
| wner                            | Fo       |
| oduct number<br>bilet<br>athtub | C\<br>FB |

和套房,高踞在二十一世纪大厦的 30 至 40 楼,在都市 rooms and sultes, which are all on the 30-40th floors 喧嚣之上演绎摩登的上海 Art Deco 气息。全新古典主义 of the 21st-century, Art-Deco style mansion. The 风格,总体效果庄重,典雅华贵,色调厚重内敛,华贵又 whole architecture diffuses the splendid 不流于俗气,整个建筑散发着沪式华丽典范。其中备受瞩 Shanghal-style of classic design that exudes 目的高级中式食府"尚席",设计以上海独特悠久的历史 solemnity and elegance. This reserved tone creates 为蓝本,将法租界区盛行的上海新古典主义风格与中国传 an overarching feeling of modernity and luxury. The 统元素完美融合。豪华氛围中蕴含内敛,以中国元素为特 Chinese restaurant, Shang-XI, offers fine Chinese 色的主题装饰,亦为"尚席" 增添东方美学气息。为了给 culsine specialising in local and Cantonese dishes. 住客带来绝佳的入住体验, 浦东四季在卫浴产品的选择上 The design concept of Shang-XI is inspired by a 也极尽奢华。设施齐备的大理石浴室,设计感十足的 fusion of Shanghal modernity with traditional TOTO 浴缸、TOTO 坐便器,再加上四季专属洗浴用品, Chinese culture making it Shanghai's most dynamic 让每一位客人都能感受到像在家一般的温暖与舒适。睿 as well as most discreet of restaurants. In order to 智、性感、时尚,上海浦东四季酒店让您尽情享受生活, provide impeccable and considerate services to 实现梦想。

坐落于陆家嘴黄金地段的浦东四季酒店共设 187 间客房 The Four Seasons Hotel Pudong owns 187 deluxe esteemed guests, The Four Seasons Hotel Pudong select a series of premium sanitary products. Well-equipped marble decorated bathroom with stylish TOTO bathtub, TOTO toilet and The Four Seasons Hotel's exclusive health and bath-care products, every quest here could feel the cozy and comfortable ambience just like home. Serene, sexy and exclusive, The Four Seasons Hotel Pudong make you fully enjoy the life and fulfill the dream.