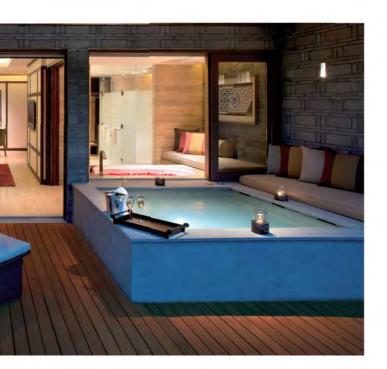

重庆北碚悦榕庄位于北碚区十里温泉城,背靠缙云山,深 Banyan Tree Chongqing Belbei is situated at the foot 与温泉结合起来,重庆北碚悦榕庄为住客提供了9个室内。& Resorts is a combination of resort hotels and hot 上的完美泉浴体验。在建筑风格上,重庆北碚悦榕庄融合 重庆山水风光和巴渝文化特色,外观采用民国建筑风格并 结合中西元素以及传统的重庆多层民居风格,将当地文化 Chongqing. Its architecture was designed in the 特色嵌入其中。重庆北碚悦榕庄的107间套房及别墅提供 style of the Republic of China, combined with 多种住宿类型,所有套房及别墅均配有私人温泉泡池,部 Chinese and Western elements as well as the 分别墅额外配有私人泳池。所有套房和别墅皆可欣赏到田 multi-layered residences of Chongqing. 园牧歌般的山居景色。宽阔的阳台设计让住客尽揽周边起 伏的群山和青翠浓密的森林。起居室、卧室、厨房等宽敞 的室内空间,搭配深木色家具和中性色调的室内装潢衬托 出闲逸的气氛。

隐于缙云九峰的连绵画卷之中。素以水疗、SPA闻名于世 of Jinyun Mountain Natural Reserve in scenic Belbel 的悦榕庄,因地制宜地利用北碚优质的温泉资源,将酒店 district's 10 Mile Hot Spring Town. Banyan Tree Hotels 及室外温泉泡池,充分结合重庆北温泉得天独厚的优势, springs, and offers high-quality recreational services 极大程度地提升了感官愉悦,住客于此可尽情享受至尊无 such as hydrotherapy, SPA facilities and hot springs. The architectural style of Banyan Tree Chongqing Belbel is inspired by the landscape and culture of

Web

http://www.banyantree.com/zh/chongqing\_beibei/

对于住客来说,一个完美的客房,自然包括卫浴空间。在 It is often said that a perfect guest room must be 这点上,重庆北碚悦榕庄无疑做得极具特色。首先在卫浴 paired with a perfect bathroom. The bathroom may 产品的选择上就颇具匠心。最能带来智能享受的无疑是诺 appear less important than other areas, but it can 锐斯特智能全自动坐便器,自动开闭便盖、自动冲洗、自 leave a lasting impression on the overall experience 动除臭,再加上卫洗丽的水洗功能,带你享受智能、洁 of lodgers. In fact, guests expect even higher 抱中悠闲的泡个澡,那又将是件多么美好的事情。独立式 experience something with new, unique features in 的圆形珠光浴缸,迷人的珍珠般光泽,渗透着典雅,彰显 addition to high levels of comfort and a beautiful 边是淙淙流水,真是释放压力、放松身心的绝佳方式!为 Beibei undoubtedly sets the standard. All sanitary 营造空间的统一,整个卫浴间的产品选择,也以典雅、高 products are specially selected. Among them the 贵的基调为主。桌上式设计的碗式外型洗脸盆,新颖独 most high-tech is the fully-automatic pedestal pan, 特,与圆形的珠光浴缸在外形上彼此呼应,营造整个空间 which automatically opens and closes the cover, 的和谐统一。

净、健康的全新生活。而晚上如果能在这样如画的风景环 standards for the toilets of luxury hotels. They hope to 着尊贵不凡。在这样的浴缸里泡浴,眼前是山峦叠嶂,耳 appearance. In this regard, Banyan Tree Chongqing flushes and deodorises. With the TOTO WASHLET, guests can enjoy a brand new life that is high-tech, sanitary and healthy.

> Indulge in an evening bath and lose yourself in the picturesque surroundings. A glistening separate pearl bathtub is the ultimate in elegance and grace. In such a bathtub, it is an ideal way of relaxing with the rolling mountains in front and the running current behind. To unify the space, all the sanitary products are chosen for their elegance and grace. The novel and unique bowl-shaped lavatory situated on top of a desk perfectly matches the circular shape of the pearl bathtub, ensuring a harmonious overall space.