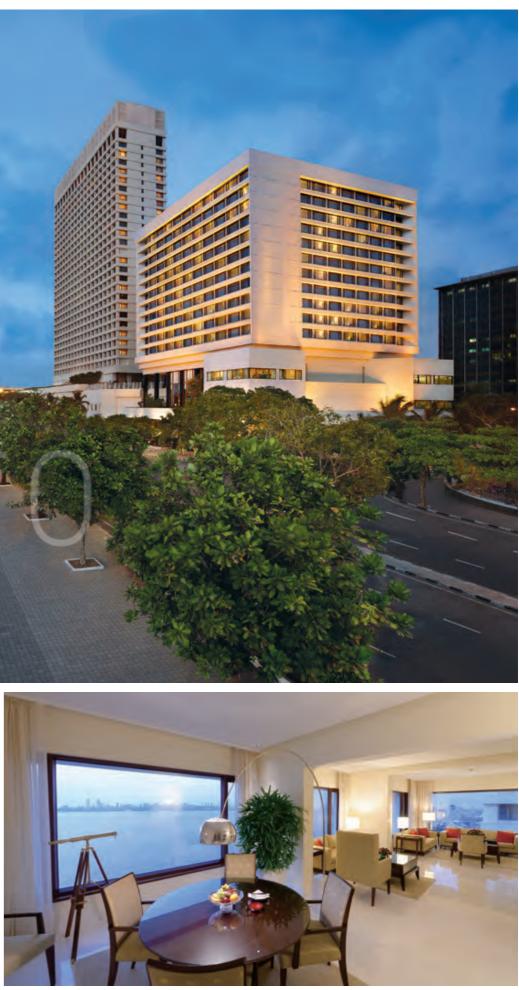

24.00

中国 / CHINA Banyan Tree Chongqing Beibei

Waldorf Astoria Shanghai On The Bund

一,从英国女王到罗马教皇,从石油王子到美国总统,无 famous five-star hotels in the world. The Queen of 论是政要还是明星,都曾在这里留下过足迹。凭借在保护 England, the Pope, the Oll Prince and the US 及改造全球顶级地标酒店的丰富经验,HBA获希尔顿酒 President have all left their footprints here. You can 店集团委托,将外滩2号这个原上海总会大楼修复成为新 feel the designers' respect for the history as you 的奢华地标——外滩华尔道夫酒店。作为全球领先的古 enter Into the lobby and view the ten-meter-high 新品牌,声誉卓著。对于HBA来说,最大的挑战就是要 Palace. On the left side of the lobby stands the 尚元素。走进大堂你便能感觉到设计师对于历史的尊重, 挑高10米的大堂装饰得如同英国皇宫。大堂的左手边, 是曾经荣膺远东最长吧台的L型廊吧,在阔别一个世纪后, 经过精心修复得以重见于世。当爵士乐队奏响夜晚的第一 个绚丽音符, 觥筹交错间, 你仿佛回到了那个衣香鬓影, you into the old Shanghai with jazz notes floating 歌舞升平的旧上海。

华尔道夫,堪称世界上最豪华、最著名的五星级酒店之 Waldorf hotel is one of the most luxurious and 建筑物修缮专家,HBA一直帮助多家国际酒店集团扩充 celling that is decorated similarly to the British Royal 在保留其历史风貌的同时,加入旅客需要的便捷设施及时 L-shaped gallery bar, which once won the award for the longest bar of the Far East. After a century of absence, the Waldorf Astoria has been meticulously restored to once again become a prominent building structure. The architecture can transport through the evening air accompanied by magnificent singing and dancing.