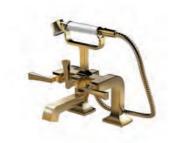

y popularity and classical elegance with nobleness contained in the elegance and various combinations to meet your personal requirements.







#### LW1514B

台下式洗脸盆 盆体尺寸:470\*470mm 盆体内部尺寸:400\*400mm 智洁



#### LW1516B

台下式洗脸盆 盆体尺寸:670\*450mm 盆体内部尺寸:600\*380mm 智洁

LW1716B 桌上式洗脸盆 600\*385\*65mm 智洁



DL367#PG(金色) DL367(镀铬) 单孔单柄洗脸盆用混合水龙头 附排水金具



DL367-1#PG(金色) DL367-1(镀铬) 单孔单柄洗脸盆用混合水龙头(半埋入式) 附排水金具



DL367-2#PG(金色) DL367-2(镀铬) 单孔单柄洗脸盆用混合水龙头(桌上式) 附排水金具



DLB308#PG(金色) DLB308(镀铬) 埋墙式单柄洗脸盆用混合水龙头 附排水金具 标准色

镀铬 #PG金色

DLB202#PG(金色) DLB202(镀铬)

埋墙式双柄洗脸盆用混合水龙头 附排水金具



DLB202A#PG(金色) DLB202A(镀铬)

埋墙式双柄洗脸盆用混合水龙头 附排水金具



DL224A#PG(金色) DL224A(镀铬) 8英寸双柄洗脸盆用混合水龙头 附排水金具

Y







FBY1756PWG(金色) FBY1756PWN(银色)

铸铁支脚浴缸 1750\*850\*725mm 水龙头另配 已安装铜质排水金具



DM208CF#PG(金色) DM208CF(镀铬) 双孔浴缸用台式混合水龙头 (带手持花洒)



DM207CF#PG(金色) DM207CF(镀铬) 双柄淋浴、浴缸用壁挂式混合水龙头 (带手持花洒)



DB224C#PG (金色) DB224C (镀铬) 4孔浴缸用台式混合水龙头 (带手持花洒)

DM209CF#PG(金色) DM209CF(镀铬) 双柄独立浴缸用混合水龙头 (带手持花洒)



标准色 镀铬 DM208ACF#PG(金色) DM208ACF(镀铬)

双孔浴缸用台式混合水龙头 (带手持花洒)



DM207ACF#PG(金色) DM207ACF(镀铬) 双柄淋浴、浴缸用壁挂式混合水龙头 (带手持花洒)



DB224AC#PG(金色) DB224AC(镀铬)





### DM209ACF#PG(金色) DM209ACF(镀铬)

双柄独立浴缸用混合水龙头 (带手持花洒)







DBX121CAM#PG(金色) DBX121CAM(镀铬) 埋墙式花洒 Ø323mm



**DBX120-1CAM#PG**(金色) **DBX120-1CAM**(镀铬) 埋墙式花洒 Ø223mm





DP355#PG(金色) DP355/DV104(镀铬)

埋墙式控制面板 埋墙式控制阀芯(二切换,开/闭)

**DB245#PG**(金色)

埋墙式双柄混合水龙头

DB245(镀铬)

DBX131C#PG(金色) DBX131C(镀铬) 埋墙式身体花洒



标准色

特殊色

#GC香槟金色 #HG拉丝金色 #HN拉丝银色 #BC拉丝香槟色 #PN镀镍

注:龙头产品特殊色如需订购,请事先咨询各营业所

镀铬 #PG金色

DB245A#PG(金色) DB245A(镀铬) 埋墙式双柄混合水龙头



DB246A#PG(金色) DB246A(镀铬) 埋墙式双柄混合水龙头



#### DP356#PG(金色) DP356/D